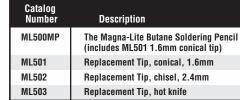

## Weller®

27 31945

ML501

MI 502

MI 503

The ML500MP can also be used as a mini-torch when the soldering tip is removed.

205 Westwood Ave Long Branch, NJ 07740 1-877-742-TEST (8378) Fax: (732) 222-7088 salesteam@Tequipment.NET