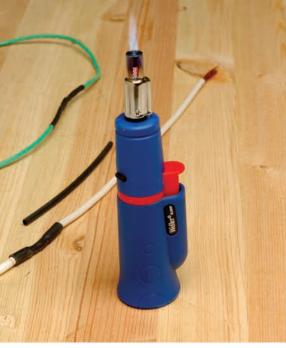

## The new mid-size Weller® ML500MP Magna-Lite Butane Soldering Pencil has the power to tackle most any job

With most mid-size portable soldering irons, you're forced to choose between power and run time... but the Weller ML500MP gives you both. With a medium setting working time of approximately 30 minutes, it has the capacity to complete multiple jobs between refills, making it perfect for field service repair applications. And with continuously variable temperature adjustment - from 750°F to 900°F - it has the versatility to handle anything from basic home electrical projects to intricate tasks involving sensitive electronics. The ML500MP can also be used as a mini-torch when the soldering tip is removed, allowing it to perform jobs such as working with heat shrink tubing.

ML501

MI 502

MI 503

The ML500MP can also be used as a mini-torch when the soldering tip is removed.

205 Westwood Ave Long Branch, NJ 07740 1-877-742-TEST (8378) Fax: (732) 222-7088 salesteam@Tequipment.NET