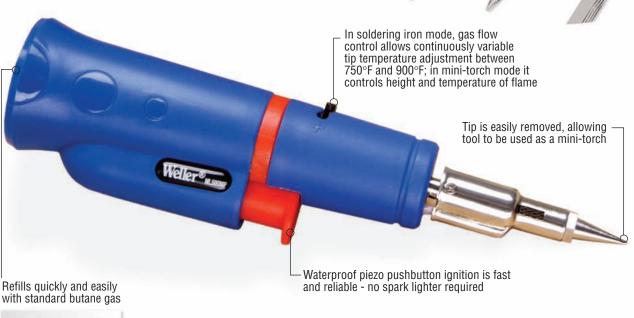

## The new mid-size Weller® ML500MP Magna-Lite Butane Soldering Pencil has the power to tackle most any job

With most mid-size portable soldering irons, you're forced to choose between power and run time... but the Weller ML500MP gives you both. With a medium setting working time of approximately 30 minutes, it has the capacity to complete multiple jobs between refills, making it perfect for field service repair applications. And with continuously variable temperature adjustment - from 750°F to 900°F - it has the versatility to handle anything from basic home electrical projects to intricate tasks involving sensitive electronics. The ML500MP can also be used as a mini-torch when the soldering tip is removed, allowing it to perform jobs such as working with heat shrink tubing.

ML501

MI 502

MI 503

The ML500MP can also be used as a mini-torch when the soldering tip is removed.

205 Westwood Ave Long Branch, NJ 07740 1-877-742-TEST (8378) Fax: (732) 222-7088 salesteam@Tequipment.NET