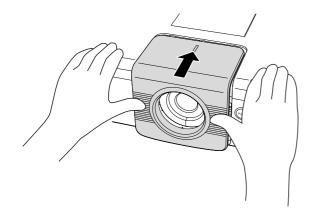

## Remove the lens cover.

• Press the lens cover removal button (1). Slide the lens cover forward (2).

3

Turn the lens in the direction of the arrow while pressing the lens removal lever to pull the lens out.