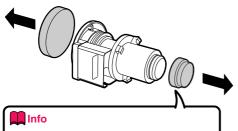

Remove the lens cap from a replacement lens.

If you try to attach the lens to the projector without removing this cap, the optional lens attachment part can be damaged.

Insert the hook of the replacement lens to the notch, and turn the lens in the direction of the arrow.