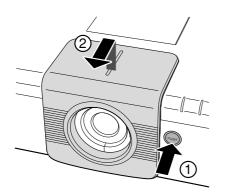

## Remove the lens cover.

• Press the lens cover removal button (1). Slide the lens cover forward (2).

3

Turn the lens in the direction of the arrow while pressing the lens removal lever to pull the lens out.