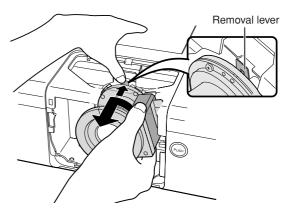

## Remove the lens cover.

• Press the lens cover removal button (1). Slide the lens cover forward (2).

3

Turn the lens in the direction of the arrow while pressing the lens removal lever to pull the lens out.

 Make sure that the lens is locked with the lens removal lever when you hear a click sound.

6

Slide and attach the lens cover.

• The power cannot be turned on unless the lens cover is fully inserted.

Select the correct lens type in "Lens Type" of "Menu".