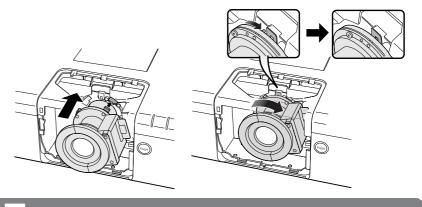

## Remove the lens cover.

• Press the lens cover removal button (1). Slide the lens cover forward (2).

3

Turn the lens in the direction of the arrow while pressing the lens removal lever to pull the lens out.

Remove the lens cap from a replacement lens.

If you try to attach the lens to the projector without removing this cap, the optional lens attachment part can be damaged.

Insert the hook of the replacement lens to the notch, and turn the lens in the direction of the arrow.

 Make sure that the lens is locked with the lens removal lever when you hear a click sound.

6

Slide and attach the lens cover.

• The power cannot be turned on unless the lens cover is fully inserted.

Select the correct lens type in "Lens Type" of "Menu".