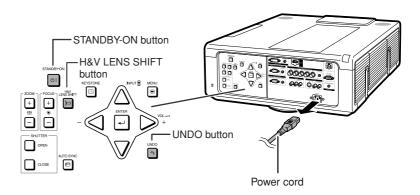

Before exchanging the lens, reset lens shift to the center position. (The lens shift is located at the center in the factory preset.)

When resetting the lens shift to the center position, press **H&V LENS SHIFT** and then press **UNDO**.

 The lens shift reset screen will be displayed. Select "Yes" to reset.

## 4

Press **STANDBY-ON** on the projector or on the remote control to put the projector into standby mode.

 Disconnect the power cord and unplug the power cord from the AC socket after the cooling fan stops.