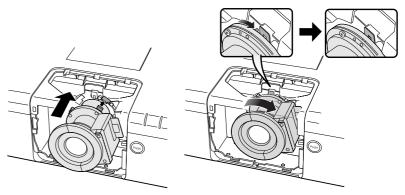

#### Remove the lens cover.

Press the lens cover removal button (①). Slide the lens cover forward (②).

Turn the lens in the direction of the arrow while pressing the lens removal lever to pull the lens out.

# 5

Insert the hook of the replacement lens to the notch, and turn the lens in the direction of the arrow.

• Make sure that the lens is locked with the lens removal lever when you hear a click sound.