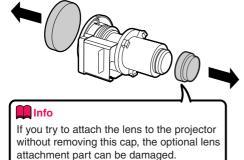

, reset lens shift to the center position. (The lens shift is located at the center in the factory preset.)

When resetting the lens shift to the center position, press **H&V LENS SHIFT** and then press **UNDO**. • The lens shift reset screen will be

 The lens shift reset screen will be displayed. Select "Yes" to reset.



## 3

#### Remove the lens cover.

Press the lens cover removal button (①). Slide the lens cover forward (②).



Turn the lens in the direction of the arrow while pressing the lens removal lever to pull the lens out.



4

Remove the lens cap from a replacement lens.

# 5

Insert the hook of the replacement lens to the notch, and turn the lens in the direction of the arrow.

• Make sure that the lens is locked with the lens removal lever when you hear a click sound.





# 6

#### Slide and attach the lens cover.

• The power cannot be turned on unless the lens cover is fully inserted.



### Select the correct lens type in "Lens Type" of "Menu".

| EIP-WX5000, EIP-WX5000L |           |
|-------------------------|-----------|
| Attached lens           | Lens Type |
| AH-55201                | Type 1    |
| AH-55301                | Type 2    |
| AH-55401                | Туре 3    |
| AH-55501                | Type 4    |
| AH-55601                | Type 5    |
| AH-55701                | Туре 6    |
| AH-55801                | Type 7    |

### **Note**

• For details, see the owner's manual of the projector.

Printed in China XXXXXXXXXXXXXXX 08PXX-CH-NM