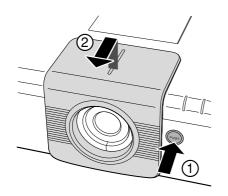

#### Remove the lens cover.

Press the lens cover removal button (①). Slide the lens cover forward (②).

Turn the lens in the direction of the arrow while pressing the lens removal lever to pull the lens out.