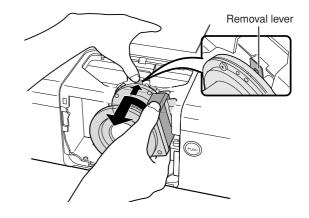

# 5

Insert the hook of the replacement lens to the notch, and turn the lens in the direction of the arrow.

• Make sure that the lens is locked with the lens removal lever when you hear a click sound.