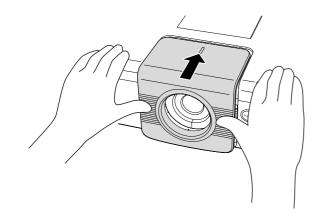

#### Slide and attach the lens cover.

• The power cannot be turned on unless the lens cover is fully inserted.