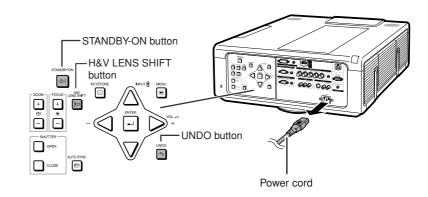

### Press **STANDBY-ON** on the projector or on the remote control to put the projector into standby mode.

• Disconnect the power cord and unplug the power cord from the AC socket after the cooling fan stops.

When resetting the lens shift to the center position, press **H&V LENS SHIFT** and then press **UNDO**. • The lens shift reset screen will be

 The lens shift reset screen will be displayed. Select "Yes" to reset.