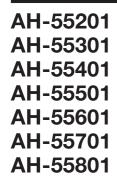

### Select the correct lens type in "Lens Type" of "Menu".

| EIP-WX5000, EIP-WX5000L |           |
|-------------------------|-----------|
| Attached lens           | Lens Type |
| AH-55201                | Type 1    |
| AH-55301                | Type 2    |
| AH-55401                | Туре 3    |
| AH-55501                | Type 4    |
| AH-55601                | Type 5    |
| AH-55701                | Туре 6    |
| AH-55801                | Type 7    |