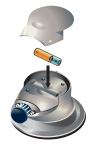

## **Setup Process continued**

Remove the Eraser cover, by pressing on the sides of the Eraser and pulling.

Insert AAA battery and assemble cover back onto Fraser.

Open the mimio Notebook application to correlate the mimio Notebook surface size to your physical whiteboard dimensions.