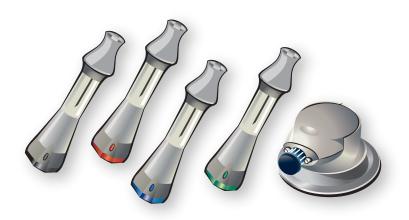

#### **Box Contents**

mimio Stylus (x4) - Stylus pens hold standard Expo® dry erase markers and are used to digitally record notes and drawings.

**mimio Eraser** - Eraser used to digitally remove recorded ink while you erase your whiteboard with narrow and wide sizes.

**Expo Markers (x4)** - Black, red, green, and blue Expo dry erase markers for use with your mimio Stylus pens.

**Color Caps (x8)** - Black, red, green, blue, orange, yellow, brown, and purple color caps for mimio Stylus pens.

**Stylus Caps (x4)** - Caps for keeping your Expo dry erase markers from drying out while in a mimio Stylus.

**Stylus Holder -** Easily attaches to any whiteboard and stores up to four mimio Stylus pens, when they are not in use.