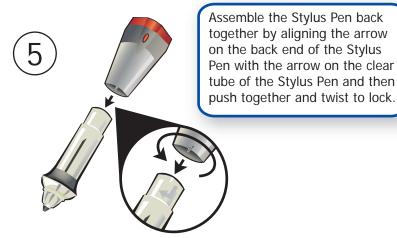

teries included for your mimio Stylus pens.



**AAA Battery -** Battery included for your mimio Eraser.

#### **System Requirements**



#### mimio Hardware

(Compatible with all listed hardware)

- mimio Interactive
- mimio Capture
- mimio Xi
- mimio Board



#### mimio Software

(Compatible with all listed software)

- · (Windows) mimio Studio 5.1 or later
- (Mac) mimio Studio 5.2 or later

## **Setup Process**



Insert N-cell battery into Stylus Pen.





Put appropriate Color Cap onto the Stylus Pen by snapping it into place. Align Color Cap accordingly for the spring to make contact with the battery.





Remove the end of the Stylus Pen by twisting and pulling.

## **Setup Process continued**



Insert the Expo dry erase marker into the Stylus Pen body that matches the Color Cap.



Repeat steps 1 through 5 for the remaining three Styli.

## **Setup Process continued**





Remove the Eraser cover, by pressing on the sides of the Eraser and pulling.





Insert AAA battery and assemble cover back onto Fraser.

Open the mimio Notebook application to correlate the mimio Notebook surface size to your physical whiteboard dimensions.



Adjust your surface size by selecting Tools > Settings from within the mimio Notebook application.



#### **Setup Process continued**



Click on the Devices icon on the lefthand side of the mimio Studio Settings dialog. Click Auto Size and touch any mimio Stylus pen to the targeted location at the lower right corner of your whiteboard.



10

Click OK to save the changes.

## **Recording Digital Ink**

The mimio Notebook will automatica