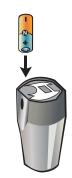

## **Setup Process**

Insert N-cell battery into Stylus Pen.

Put appropriate Color Cap onto the Stylus Pen by snapping it into place. Align Color Cap accordingly for the spring to make contact with the battery.