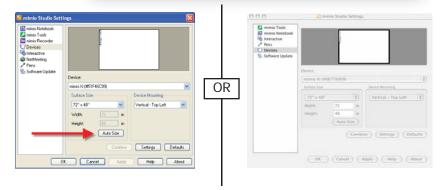

#### **Setup Process continued**

Click on the Devices icon on the lefthand side of the mimio Studio Settings dialog. Click Auto Size and touch any mimio Stylus pen to the targeted location at the lower right corner of your whiteboard.

10

Click OK to save the changes.