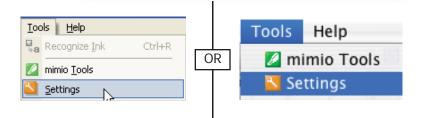

Adjust your surface size by selecting Tools > Settings from within the mimio Notebook application.