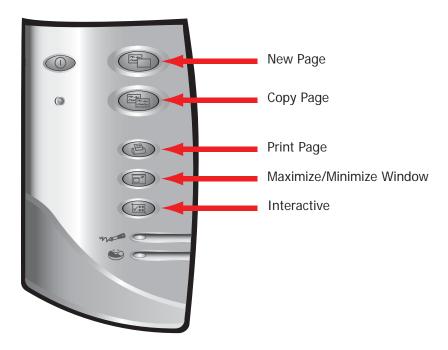

## **Recording Digital Ink**

The mimio Notebook will automatically begin recording digital ink when a Stylus Pen is used on the whiteboard.

- Press the New Page button to insert a new page.
- Press the Copy Page button to insert a duplicate of the current page.
- Press the Print Page button to print the current page.
- Press the Minimize/Maximize Window button to change the state of the mimio Notebook.