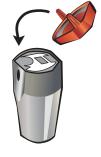

eeping your Expo dry erase markers from drying out while in a mimio Stylus.



**Stylus Holder -** Easily attaches to any whiteboard and stores up to four mimio Stylus pens, when they are not in use.



**Eraser Holder -** Easily attaches to any whiteboard and stores the mimio Eraser, when it is not in use.



N-Cell Battery (x4) - Batteries included for your mimio Stylus pens.



**AAA Battery -** Battery included for your mimio Eraser.

#### **System Requirements**



#### mimio Hardware

(Compatible with all listed hardware)

- mimio Interactive
- mimio Capture
- mimio Xi
- mimio Board



#### mimio Software

(Compatible with all listed software)

- · (Windows) mimio Studio 5.1 or later
- (Mac) mimio Studio 5.2 or later

## **Setup Process**



Insert N-cell battery into Stylus Pen.





Put appropriate Color Cap onto the Stylus Pen by snapping it into place. Align Color Cap accordingly for the spring to make contact with the battery.





Remove the end of the Stylus Pen by twisting and pulling.

## **Setup Process continued**



Insert the Expo dry erase marker into the Stylus Pen body that matches the Color Cap.



Repeat steps 1 through 5 for the remaining three Styli.

## **Setup Process continued**





Remove the Eraser cover, by pressing on the sides of the Eraser and pulling.





Insert AAA battery and assemble cover back onto Fraser.

Open the mimio Notebook application to correlate the mimio Notebook surface size to your physical whiteboard dimensions.



Adjust your surface size by selecting Tools > Settings from within the mimio Notebook application.



###