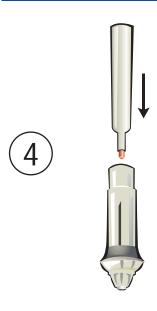

## **Setup Process continued**

Insert the Expo dry erase marker into the Stylus Pen body that matches the Color Cap.

Repeat steps 1 through 5 for the remaining three Styli.