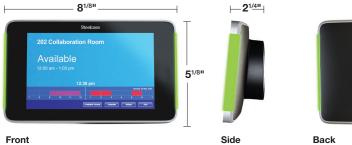

| _ |      |    |    |    |
|---|------|----|----|----|
|   | E V. | TU | R  | =c |
| _ | ᄄᄶ   | ıu | nı | =- |

| 7" (16:9), Capacitive Touch, 16M Colors                                                                                                             |  |
|-----------------------------------------------------------------------------------------------------------------------------------------------------|--|
| 1.25 lbs                                                                                                                                            |  |
| 4 GB                                                                                                                                                |  |
| 10BaseT/100BaseTX, DHCP, IEEE<br>802.3U & 802.3af compliant                                                                                         |  |
| PoE (Power over Ethernet)                                                                                                                           |  |
| Yes (RW20Z)                                                                                                                                         |  |
| Yes                                                                                                                                                 |  |
| Microsoft Exchange, Lotus Domino,<br>Dean Evans & Associates EMS, PeopleCube,<br>EmergingSoft, AgilQuest, and other advanced<br>scheduling systems. |  |
| Yes                                                                                                                                                 |  |
| Yes                                                                                                                                                 |  |
| Yes                                                                                                                                                 |  |
| SnapTag™                                                                                                                                            |  |
| 2 1/4"                                                                                                                                              |  |
|                                                                                                                                                     |  |