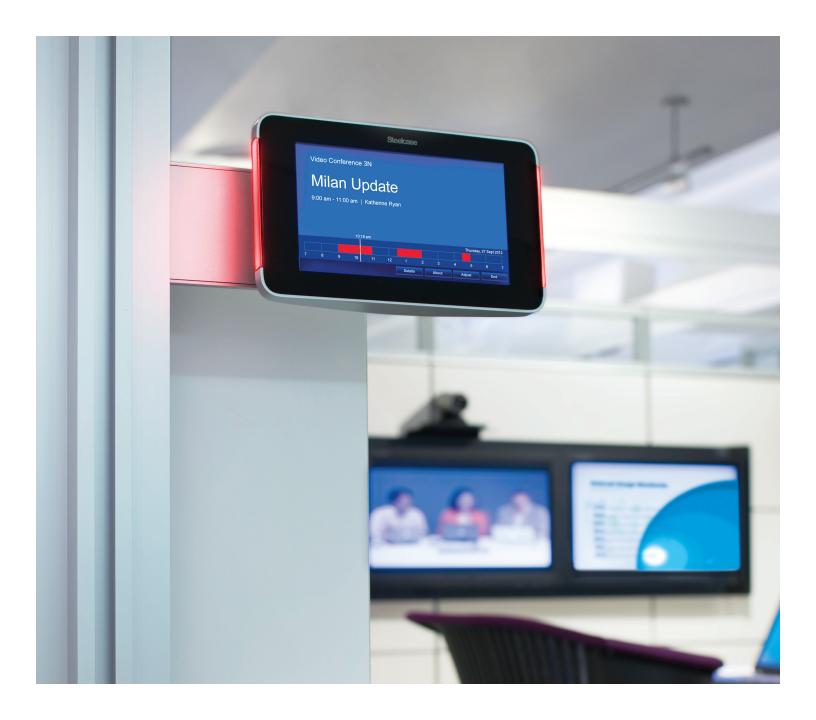

## A SMARTER WAY TO MANAGE SPACE AND TIME.

RoomWizard is a web-based room scheduling system that solves the dilemma of connecting workers to meeting spaces. RoomWizard works with a variety of calendaring systems including Microsoft® Outlook® and Lotus Notes®. So meetings can be managed seamlessly via web, laptop or smart phone.