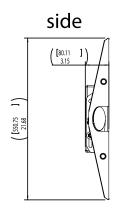

## SPECIFICATIONS

Part Number: ECM-3765S

Part Number: ECM-3765D

Dimensions are in inches and millimeters [mm].