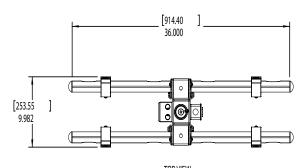

## SPECIFICATIONS

Part Number: ECM-3765S

Part Number: ECM-3765D

Dimensions are in inches and millimeters [mm].