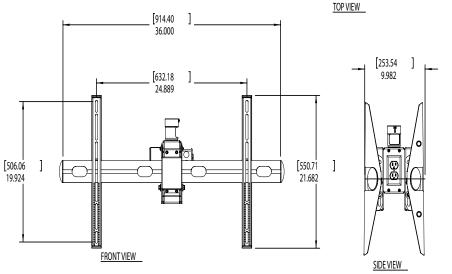

## SPECIFICATIONS

Part Number: ECM-3765S

Part Number: ECM-3765D

Dimensions are in inches and millimeters [mm].