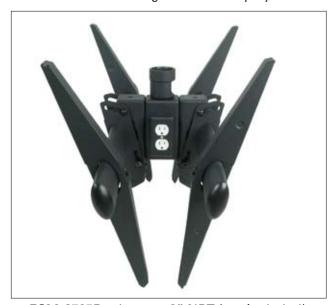

Backed by Premier Mounts' industry-leading Lifetime Warranty for true peace of mind.

- Fits most 37"-65" flat panel displays
- ECM-3765S mounts a single display
- ECM-3765D mounts two displays back-to-back
- 15° continuous tilt
- Cable management/concealment
- No exposed holes, mounting screws or hardware
- Adapts to 1.5" NPT (single) or 2" NPT (back-to-back)
- ECM-3765D includes an integrated power outlet
- Adapters for signal converters, file servers and A/V equipment mount directly to frame

Color: Black

ECM-3765S adapts to 1.5" NPT (not included) and fits a single 37"-65" display

ECM-3765D adapts to 2" NPT (not included) and fits two 37"-65" displays back-to-back