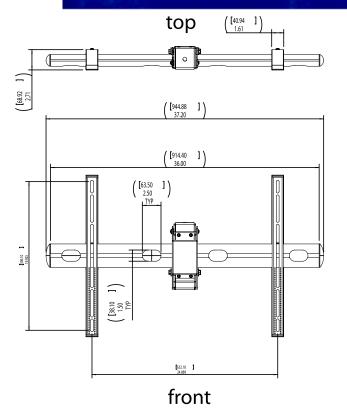

## SPECIFICATIONS

Part Number: ECM-3765S

Part Number: ECM-3765D

Dimensions are in inches and millimeters [mm].