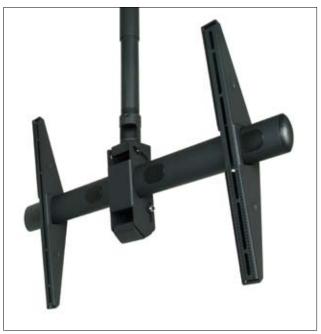

## **Universal Flat-Panel Ceiling Mounts**

The Elliptical Ceiling Mount Series is the latest mounting innovation from Premier Mounts.

Designed from the ground up as universal ceiling mounts, the Elliptical Series do not require any additional adapters or accessories to accommodate displays from 37"-65".

It features multiple cable management ports for improved cable routing as well as an aesthetic design that is best-in-class. Pop-on covers hide all mounting hardware and integrated power outlet makes wiring your displays a breeze.

Color: Black

ECM-3765S adapts to 1.5" NPT (not included) and fits a single 37"-65" display

ECM-3765D adapts to 2" NPT (not included) and fits two 37"-65" displays back-to-back