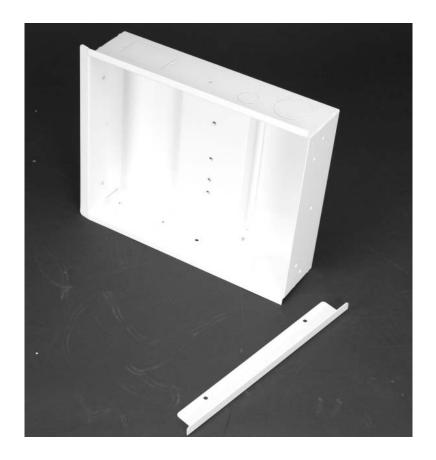

## **Parts List**

## NOTE:

This mounting box is shipped with all installation hardware and components. Make sure that none of these parts are missing and/or damaged before beginning installation. If there are parts missing and/or damaged, please stop and contact Premier Mounts - (800) 368-9700.

**NOTE:** It is strongly recommended that a licensed electrician supply wire and power to the in-wall mounting box. Pre-wiring must be complete prior to installing the INW-AM200.

| INW-AM200 (Qty 1)                                                                              | INW-AM200 Side<br>Covers (Qty 2)                                                                                                                                                                                                                                                                                                                                                                                                                                                                                                                                                                                                                                                                                                                                                                                                                                                                                                                                                                                                                                                                                                                                                                                                                                                                                                                                                                                                                                                                                                                                                                                                                                                                                                                                                                                                                                                                                                                                                                                                                                                                                               |
|------------------------------------------------------------------------------------------------|--------------------------------------------------------------------------------------------------------------------------------------------------------------------------------------------------------------------------------------------------------------------------------------------------------------------------------------------------------------------------------------------------------------------------------------------------------------------------------------------------------------------------------------------------------------------------------------------------------------------------------------------------------------------------------------------------------------------------------------------------------------------------------------------------------------------------------------------------------------------------------------------------------------------------------------------------------------------------------------------------------------------------------------------------------------------------------------------------------------------------------------------------------------------------------------------------------------------------------------------------------------------------------------------------------------------------------------------------------------------------------------------------------------------------------------------------------------------------------------------------------------------------------------------------------------------------------------------------------------------------------------------------------------------------------------------------------------------------------------------------------------------------------------------------------------------------------------------------------------------------------------------------------------------------------------------------------------------------------------------------------------------------------------------------------------------------------------------------------------------------------|
| 6-32 X 1/2" Phillips Screws (Qty 4)- For use with electrical box installation (see NOTE above) | 1/16" Clear Bumper Pad<br>(Qty 4)                                                                                                                                                                                                                                                                                                                                                                                                                                                                                                                                                                                                                                                                                                                                                                                                                                                                                                                                                                                                                                                                                                                                                                                                                                                                                                                                                                                                                                                                                                                                                                                                                                                                                                                                                                                                                                                                                                                                                                                                                                                                                              |
| Split Lock Washer (Qty 4)                                                                      | 1/4-20 x 1/2" Screw (Qty 4)                                                                                                                                                                                                                                                                                                                                                                                                                                                                                                                                                                                                                                                                                                                                                                                                                                                                                                                                                                                                                                                                                                                                                                                                                                                                                                                                                                                                                                                                                                                                                                                                                                                                                                                                                                                                                                                                                                                                                                                                                                                                                                    |
| 1/4" Wood Shims<br>(Qty 14)                                                                    | Appropriate Constitution of the second of th |
| In-Wall Electrical Box (Qty 1)                                                                 | #14 x 1-1/4" Wood Screws (Qty 12)                                                                                                                                                                                                                                                                                                                                                                                                                                                                                                                                                                                                                                                                                                                                                                                                                                                                                                                                                                                                                                                                                                                                                                                                                                                                                                                                                                                                                                                                                                                                                                                                                                                                                                                                                                                                                                                                                                                                                                                                                                                                                              |