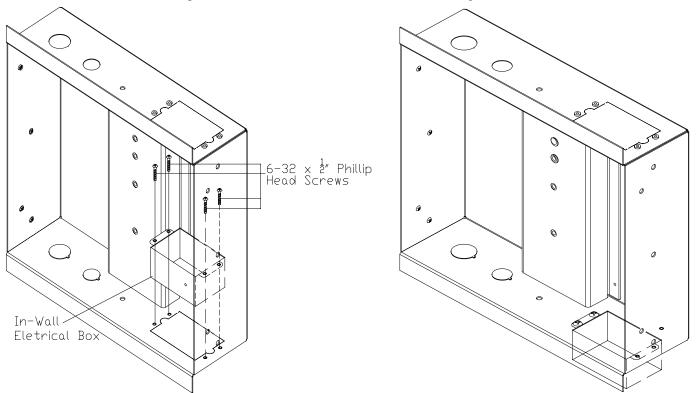

## **In-Wall Electrical Box Installation**

**NOTE:** It is best to have a professional install this product.

**NOTE:** It is strongly recommended that a licensed electrician be hired to supply wire and power to the in-wall mount. Wiring must be ran prior to installing the INW-AM200. The cutout in the mounting box is sized to accommodate a standard RACO junction box. Route all audio/ visual cables and power wires through the cutouts.

1. Use four (4) 6-32 x 1/2" Phillips screws to attach the electrical box to the mounting box.

Page 6 Installation Instructions