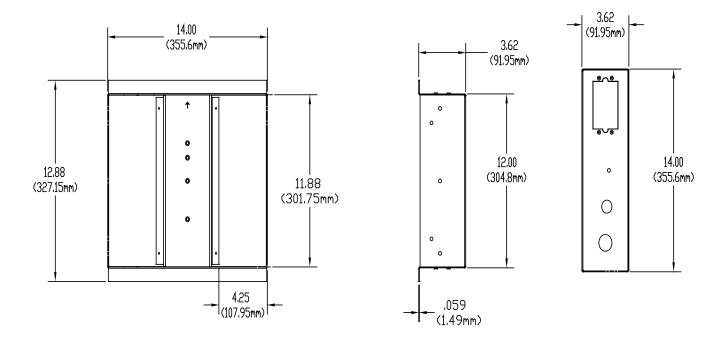

the mounting box.



Page 6 Installation Instructions

# Ź

# **AM2/PTM Backplate Installation**

**NOTE:** See the AM2/PTM installation manuals for further installation procedures.





**Backplate Installation Complete** 

- 1. Use four (4) 1/4-20 x 1/2" Phillips head screws and four (4) lock washers to attach the AM2/PTM backplate to the INW-AM200.
- 2. Tighten using a Phillips head screwdriver.

## **Final Installation**

**NOTE:** See the AM2/PTM Installation Instructions for final installation procedures.

<u>NOTE</u>: Place four (4) 1/16" clear bumpers on the mount where the mount comes into contact with either the wall surface or the INW-AM200.





**PTM Installation Complete** 

Installation Instructions Page 7



# **Technical Specifications**

All measurements in inches/(mm).



## Warranty

#### Limited Lifetime Warranty

All Premier Mounts products carry a limited lifetime warranty from ship date against defects in materials and workmanship. Premier Mounts is not liable for improper installation that results in damage to mounts, adapters, display equipment or personal injury. Any modification to the existing mount will void the manufacturers' warranty.

#### DISCLAIMER OF WARRANTY.

THE FOREGOING WARRANTY IS IN LIEU OF ALL OTHER WARRANTIES, EXPRESS OR IMPLIED, INCLUDING BUT NOT LIMITED TO THE IMPLIED WARRANTIES OF MERCHANTABILITY AND FITNESS FOR A PARTICULAR PURPOSE.

#### **Contact Premier Mounts**

In the event of missing and/or damage equipment, or technical questions, the following information can help in the completion of the installation.

Customer Servi