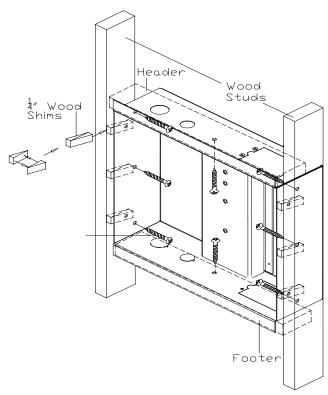

#### Attaching the INW-AM200

- 1. Place the INW-AM200 in the opening.
- Place six (6) 1/4" wood shims on each side of the INW-AM200 (between the INW-AM200 and the wood stud).
- 3. Insert the six (6) #14 x 1-1/4" wood screws into the mounting points. Do not overtighten these screws.

NOTE: The wood shims must be placed between the wood stud and the INW-AM200. Please refer to the figure above for correct placement of the wood shims. Use wood shims as required.

**NOTE**: The purpose of the wood shims is to help center the unit, as well as provide a tight fit when all the wood screws are tightened down. Use as many shims as it takes to ensure that the box is level and centered.

Once the wood shims are inserted, tighten down all of the wood screws.

**NOTE**: If the installer chooses to add a header and a footer for additional support, two (2) spare #14 x 1-1/4" wood screws have been included (see figure above).