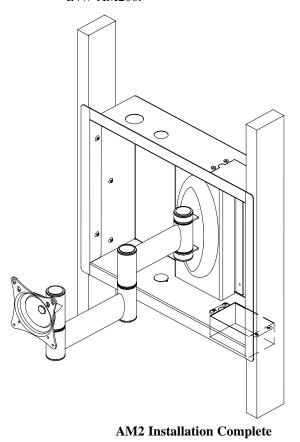

## **Final Installation**

**NOTE:** See the AM2/PTM Installation Instructions for final installation procedures.

<u>NOTE</u>: Place four (4) 1/16" clear bumpers on the mount where the mount comes into contact with either the wall surface or the INW-AM200.

**PTM Installation Complete** 

Installation Instructions Page 7