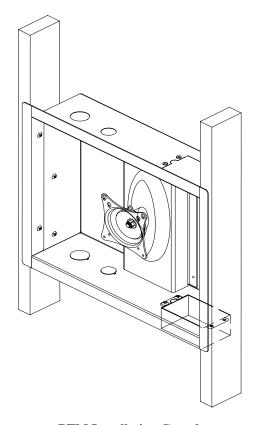

## **Final Installation**

**NOTE:** See the AM2/PTM Installation Instructions for final installation procedures.

<u>NOTE</u>: Place four (4) 1/16" clear bumpers on the mount where the mount comes into contact with either the wall surface or the INW-AM200.

**PTM Installation Complete** 

Installation Instructions Page 7