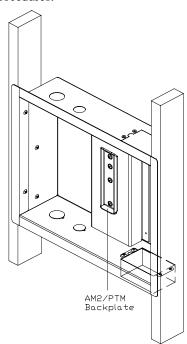

# **AM2/PTM Backplate Installation**

**NOTE:** See the AM2/PTM installation manuals for further installation procedures.

**Backplate Installation Complete** 

- 1. Use four (4) 1/4-20 x 1/2" Phillips head screws and four (4) lock washers to attach the AM2/PTM backplate to the INW-AM200.
- 2. Tighten using a Phillips head screwdriver.