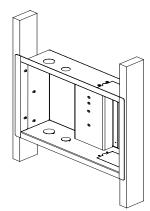

#### Attaching the INW-AM200

- 1. Place the INW-AM200 in the opening.
- Place six (6) 1/4" wood shims on each side of the INW-AM200 (between the INW-AM200 and the wood stud).
- 3. Insert the six (6) #14 x 1-1/4" wood screws into the mounting points. Do not overtighten these screws.

NOTE: The wood shims must be placed between the wood stud and the INW-AM200. Please refer to the figure above for correct placement of the wood shims. Use wood shims as required.

**NOTE**: The purpose of the wood shims is to help center the unit, as well as provide a tight fit when all the wood screws are tightened down. Use as many shims as it takes to ensure that the box is level and centered.

Once the wood shims are inserted, tighten down all of the wood screws.

**NOTE**: If the installer chooses to add a header and a footer for additional support, two (2) spare #14 x 1-1/4" wood screws have been included (see figure above).