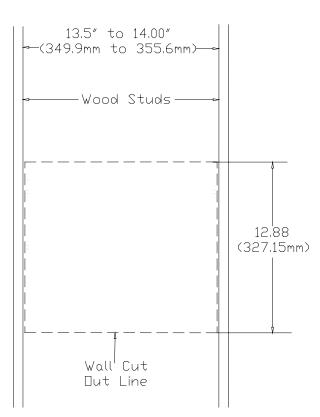

#### Wall Cut-Out

 Determine where the location of the mount/display will be.

NOTE: While installing the INW-AM200, you will possibly come into contact with electrical wires, plumbing, and insulation. Take the necessary precautions before proceeding with this installation.

- Use a stud finder (commercially available) to locate the wood studs that will be used for the installation. Mark the stud locations with a pencil.
- 3. Center and level the INW-AM200 between the marked studs. Using the INW-AM200 as a template, draw a pencil line completely around the housing.
- 4. Cut the drywall on the outside edge of the line and remove the drywall. Make sure that the cut is flush and even with the vertical wall stud.

**NOTE**: All existing wires must be moved and anchored to either side of the mounting area (attach in a corner where the wood stud and the rear wall surface connect).