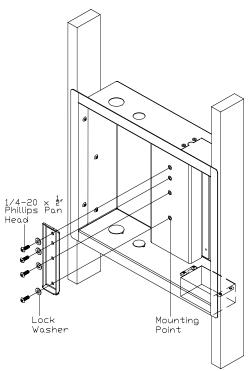

# **AM2/PTM Backplate Installation**

**NOTE:** See the AM2/PTM installation manuals for further installation procedures.

**Backplate Installation Complete** 

- 1. Use four (4) 1/4-20 x 1/2" Phillips head screws and four (4) lock washers to attach the AM2/PTM backplate to the INW-AM200.
- 2. Tighten using a Phillips head screwdriver.