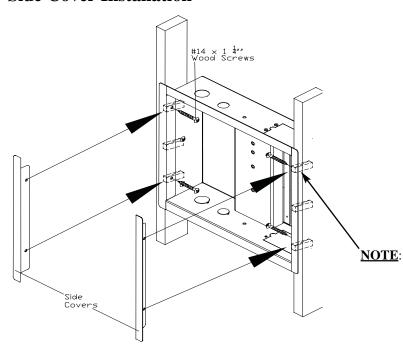

# **Side Cover Installation**

**INW-AM200 Installation Complete** 

When attaching the side covers, make sure that the 1/4" wood shims are in line with the side cover mounting holes. If the wood shims split while attaching the wood screw, don't panic. These wood shims have been designed to split in half to cover more area.

- 1. To attach the side covers, use four (4) #14 x 1-1/4" wood screws to attach the side covers.
- 2. Line up the mounting holes on the side covers with the mounting holes that are located on the INW-AM200.
- 3. Once the mounting holes are located, insert the four (4) #14 x 1-1/4" wood screws and tighten.