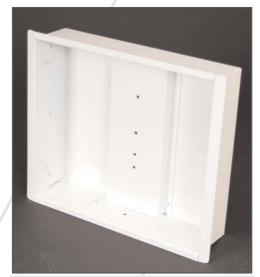

## INW-AM200 Small In-Wall Box

The INW-AM200 in-wall box is designed to house the AM2 Universal Swingout Arm and PTM Pivot/Tilt Mount for 17"-40" LCDs.

The INW-AM200 safely supports the mounting arm and comes with integrated PEM-Nut hardware in knockouts for power and signal cables. Installation kit includes wood shims for gaps. No mount assembly required.

## Features

- Recess mount for AM2 swingout arm and PTM pivot/tilt mount
- 14" width fits snug within standard 16" studs
- Integrated PEM-Nut hardware
- Installation kit includes wood shims for gaps
- Cable routing along frame and through knockouts
- Frame allows for a finished look

Model: INW-AM200 Suggested List: \$199.99

Color: White Fits: 17"-40" Displays Dimensions: 4"x14"x14" Max Load: 50 lbs

PTM and AM2 mount to box. No mount assembly required.

Use with a the AM2 Swingout Arm for greater flexibility.