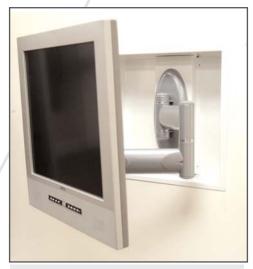

## INW-AM200 Small In-Wall Box

The INW-AM200 in-wall box is designed to house the AM2 Universal Swingout Arm and PTM Pivot/Tilt Mount for 17"-40" LCDs.

The INW-AM200 safely supports the mounting arm and comes with integrated PEM-Nut hardware in knockouts for power and signal cables. Installation kit includes wood shims for gaps. No mount assembly required.

## Features

- Recess mount for AM2 swingout arm and PTM pivot/tilt mount
- 14" width fits snug within standard 16" studs
- Integrated PEM-Nut hardware
- Installation kit includes wood shims for gaps
- Cable routing along frame and through knockouts
- Frame allows for a finished look

Model: INW-AM200 Suggested List: \$199.99

Color: White Fits: 17"-40" Displays Dimensions: 4"x14"x14" Max Load: 50 lbs

PTM and AM2 mount to box. No mount assembly required.

Use with a the AM2 Swingout Arm for greater flexibility.