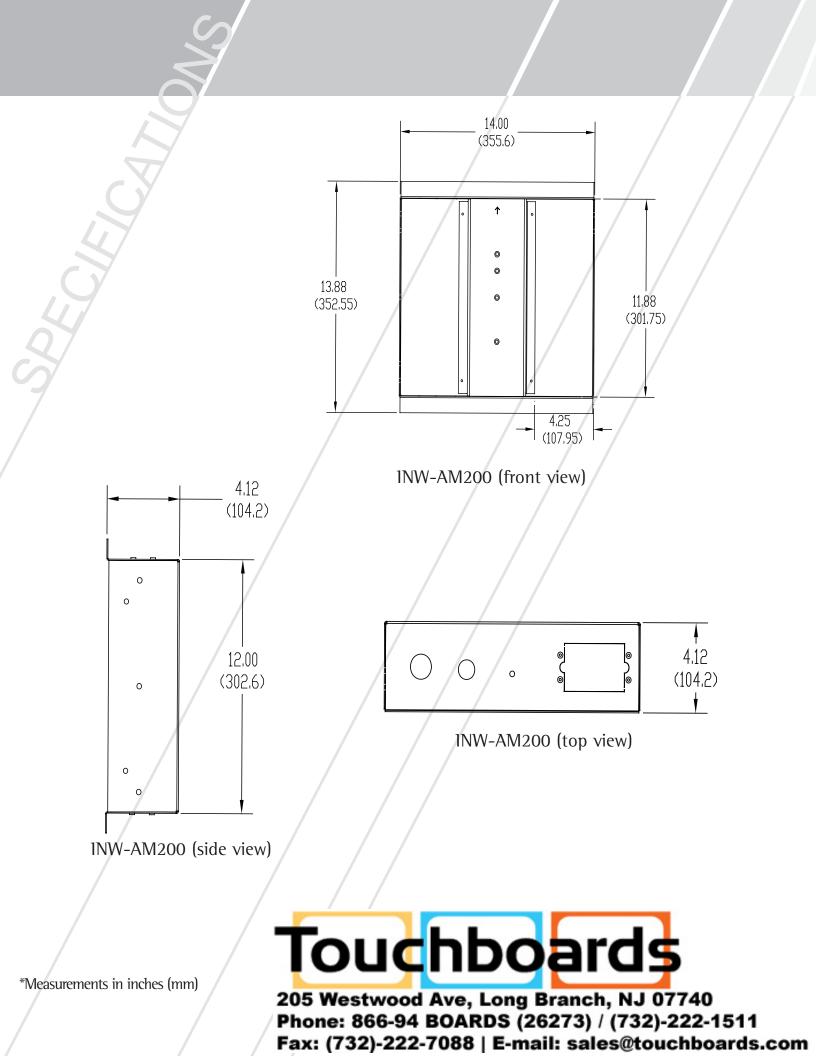

Model: INW-AM200 Suggested List: \$199.99

Color: White Fits: 17"-40" Displays Dimensions: 4"x14"x14" Max Load: 50 lbs

PTM and AM2 mount to box. No mount assembly required.

Use with a the AM2 Swingout Arm for greater flexibility.