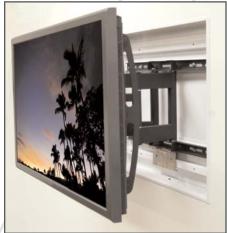

## INW-AM325 Large In-Wall Box

The INW-AM325 in-wall box is designed to house either the AM250 or AM3 Universal Swingout Arms.

The INW-AM325 safely supports the mounting arm and comes with multiple knockouts for power and signal. An optional box for external power and signal is included. Use the AM250 for 37"-50" displays or the AM3 for 40"-61" displays. No mount assembly required.

Power box and multiple knockouts are available for running power and cables.

Supports AM250 and AM3 swingout arms. No mount assembly required.

Recess your swignout arm for a finished look

Model: INW-AM325 Suggested List: \$299.99 Color: White Fits: 37"-61" Displays Dimensions: 4"x26"x32" Max Load: 160 lbs