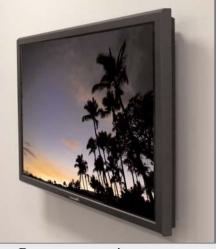

Power box and multiple knockouts are available for running power and cables.

Supports AM250 and AM3 swingout arms. No mount assembly required.

Recess your swignout arm for a finished look

Model: INW-AM325 Suggested List: \$299.99 Color: White Fits: 37"-61" Displays Dimensions: 4"x26"x32" Max Load: 160 lbs