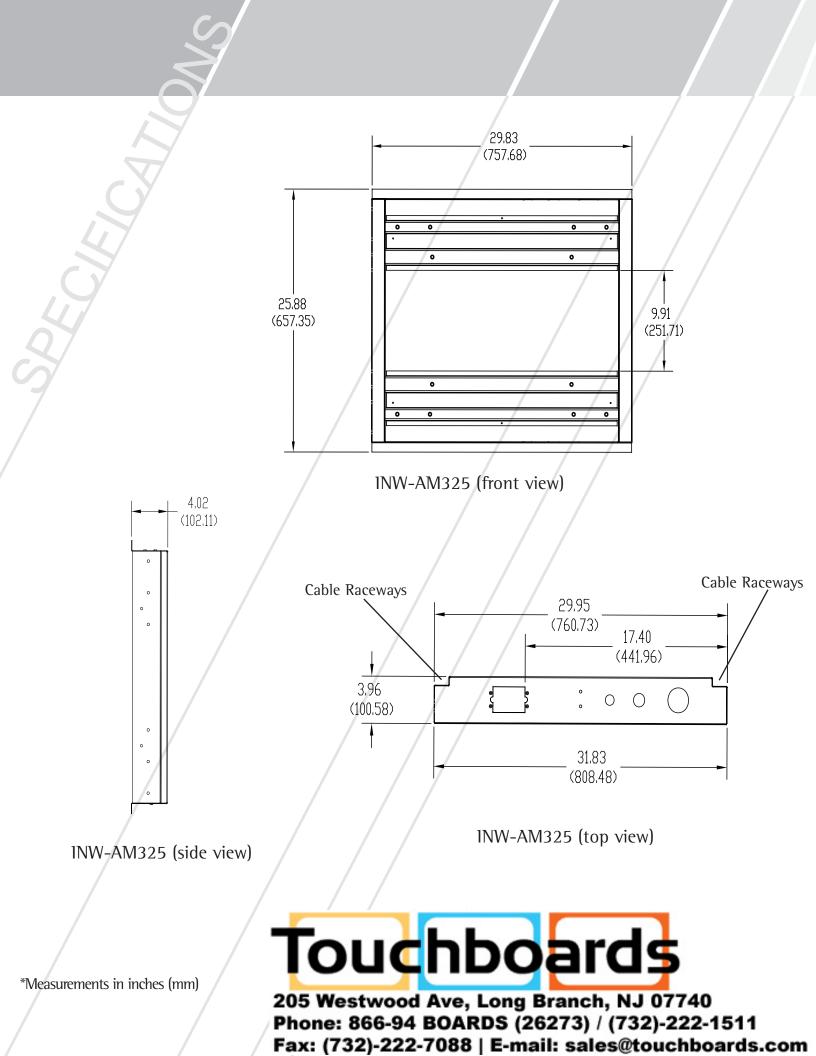

Power box and multiple knockouts are available for running power and cables.

Supports AM250 and AM3 swingout arms. No mount assembly required.

Recess your swignout arm for a finished look

Model: INW-AM325 Suggested List: \$299.99 Color: White Fits: 37"-61" Displays Dimensions: 4"x26"x32" Max Load: 160 lbs