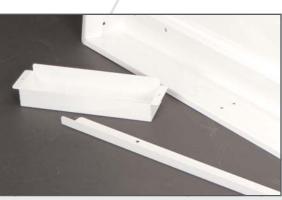

Power box and multiple knockouts are available for running power and cables.

Supports AM250 and AM3 swingout arms. No mount assembly required.

Recess your swignout arm for a finished look

Model: INW-AM325 Suggested List: \$299.99 Color: White Fits: 37"-61" Displays Dimensions: 4"x26"x32" Max Load: 160 lbs