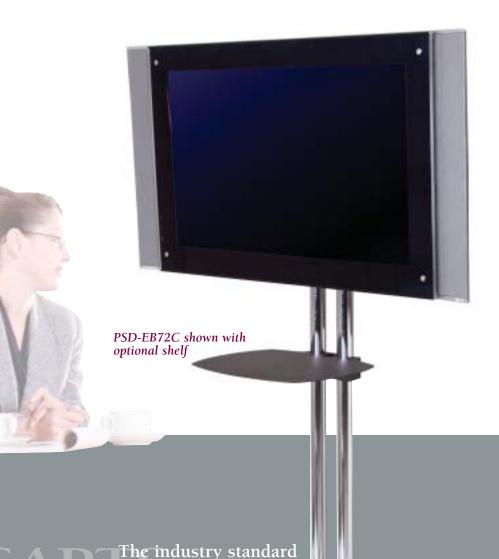

## **EB Series Stands**

This latest design improves on our popular UPD cart, which has been the gold standard for years. Available as either a static stand or mobile display cart, the EB Series gives you the best of both worlds. This stand features an elegant, dark gray base with elliptical curves and polished chrome poles. Route cables inside the poles. Or add our optional cover packs (CPA), and run cables down the center. Select the standard model, and receive an attractive stand with adjustable feet for easy leveling. Select the "C" model, and receive the best mobile stand on the market with smooth rolling casters for excellent maneuverability.

Add optional shelves (PSD-SHA) to hold your laptop, DVD player or more. The EB Series mates with all PSM and CTM series plasma mounts, which must be added to complete the system. See pages 34-35 for adapters and accessories.

Elliptical mobile cart with 60" poles and 41/2" casters

Elliptical mobile cart with 72" poles and 41/2" casters

PSD-EB72 shown with optional shelf and cover pack

205 Westwood Ave, Long Branch, NJ 07740 Phone: 866-94 BOARDS (26273) / (732)-222-1511 Fax: (732)-222-7088 | E-mail: sales@touchboards.com