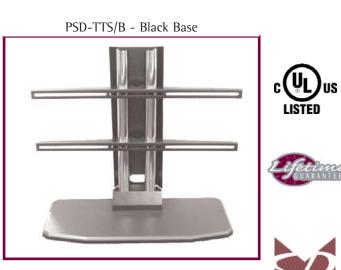

SD-TTS - Rev. 07/05

PSD-TTS comes with a silver MDF base (above) or you can order it with a clear acrylic base as model PSD-TTS/C or black base as PSD-TTS/B (below).

PSD-TTS/C - Clear Acrylic Base