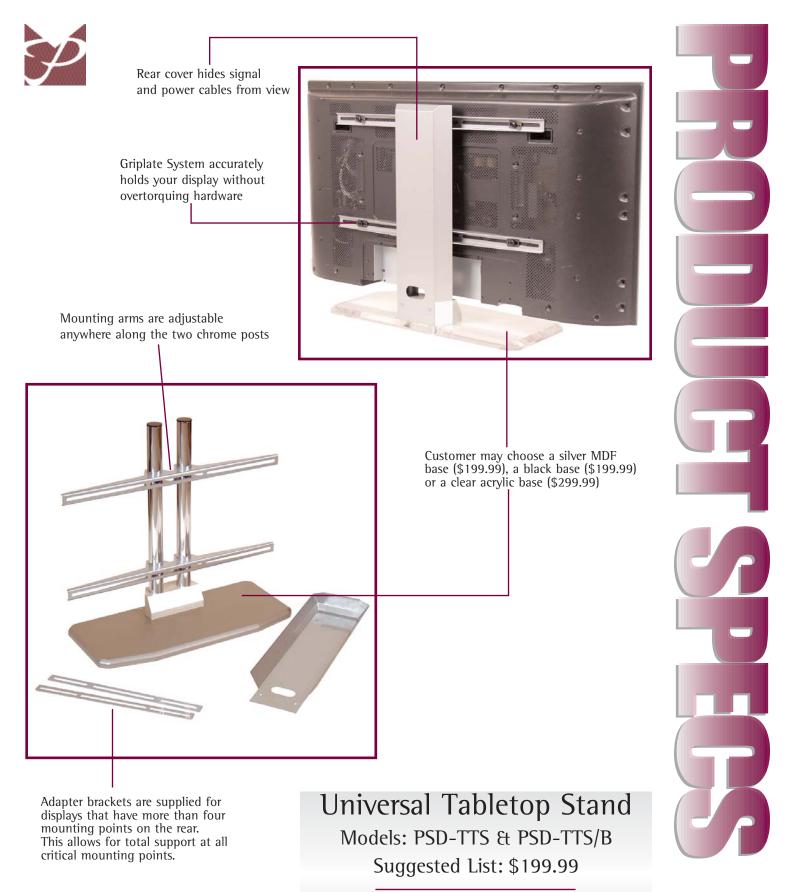

**Universal Tabletop Stand** 

New stand adds style to plasma displays with multiple base choices

## Features:

- Fits most 32"-50" LCD/plasma displays
- Choice of clear acrylic, black or silver base
- Griplate System<sup>™</sup> safely supports displays during and after installation
- Height adjustable for precise placement
- Cables are concealed within tubes
- Base may be bolted for added security
- Lifetime Guarantee

SD-TTS - Rev. 07/05

PSD-TTS comes with a silver MDF base (above) or you can order it with a clear acrylic base as model PSD-TTS/C or black base as PSD-TTS/B (below).

PSD-TTS/C - Clear Acrylic Base

## www.mounts.com

Model: PSD-TTS/C Suggested List: \$299.99