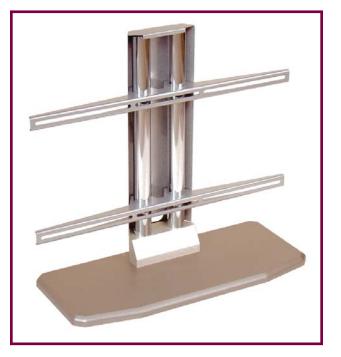

SD-TTS - Rev. 07/05

PSD-TTS comes with a silver MDF base (above) or you can order it with a clear acrylic base as model PSD-TTS/C or black base as PSD-TTS/B (below).

PSD-TTS/C - Clear Acrylic Base