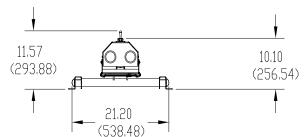

- Fits 37"- 61" displays
- 360° rotation w/ lockable settings for portrait or landscape placement
- Integrated tilt-adjustment tool
- 35° upward-tilt; 10° downward-tilt
- Works with dual-pole floor stands
- Fits VESA 200x200 up to 400x800 patterns
- Lifetime warranty
- Max Load: 160 lbs
- Color: Black

| Model | <b>Display Size</b> | Max. Wt. | Retail   |
|-------|---------------------|----------|----------|
| RTM-L | 37"-61"             | 160 lbs. | \$349.99 |
| RTM-S | 26"-37"             | 125 lbs. | \$329.99 |