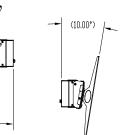

## **Rotary Series**

Our new rotating tilt mounts (models RTM and RTM-L) are the perfect solution for flexible digital signage and presentation environments. Universal mounting arms fit displays ranging from 26" up to 61" (depending on model) and can tilt 10° down or 35° up. Best of all, 360° rotation, with no set stops or limits, enables the screen to be placed portrait or landscape at any time.

- Fits 37"- 61" displays
- 360° rotation w/ lockable settings for portrait or landscape placement
- Integrated tilt-adjustment tool
- 35° upward-tilt; 10° downward-tilt
- Works with dual-pole floor stands
- Fits VESA 200x200 up to 400x800 patterns
- Lifetime warranty
- Max Load: 160 lbs
- Color: Black

RTM mount shown on TS stand.

RTM-L offers up to 10° of

All measurements are in inches (mm)