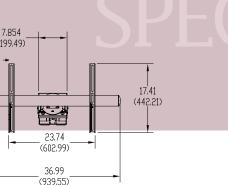

- Fits 37"- 61" displays
- 360° rotation w/ lockable settings for portrait or landscape placement
- Integrated tilt-adjustment tool
- 35° upward-tilt; 10° downward-tilt
- Works with dual-pole floor stands
- Fits VESA 200x200 up to 400x800 patterns
- Lifetime warranty
- Max Load: 160 lbs
- Color: Black

| Model | <b>Display Size</b> | Max. Wt. | Retail   |
|-------|---------------------|----------|----------|
| RTM-L | 37"-61"             | 160 lbs. | \$349.99 |
| RTM-S | 26"-37"             | 125 lbs. | \$329.99 |

RTM mount shown on TS stand.

RTM-L offers up to 10° of

All measurements are in inches (mm)