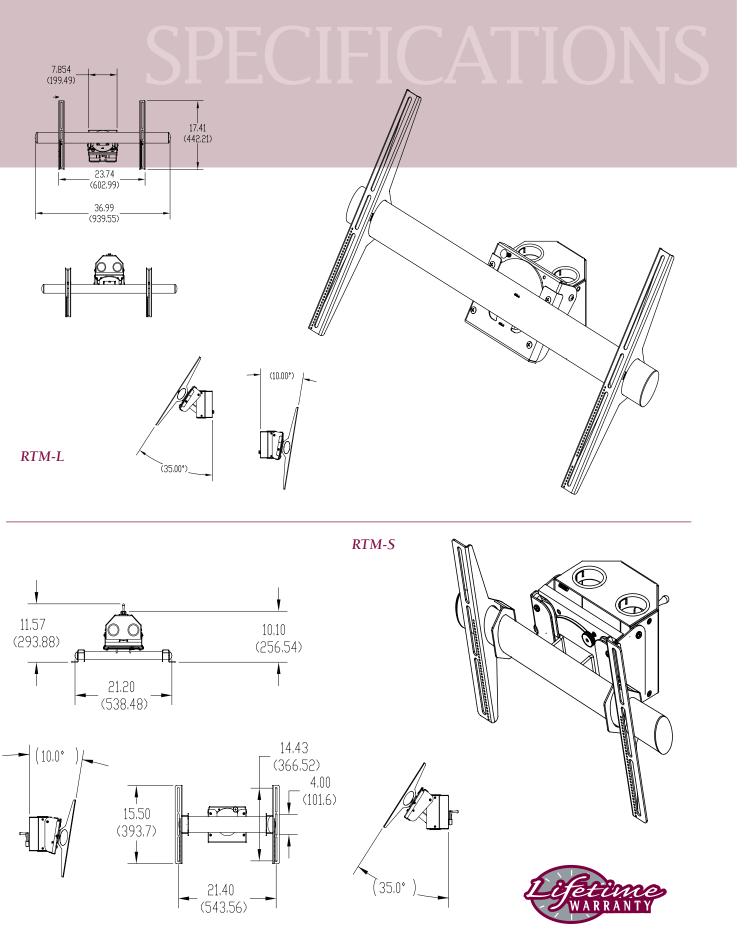

## **Rotary Series**

Our new rotating tilt mounts (models RTM and RTM-L) are the perfect solution for flexible digital signage and presentation environments. Universal mounting arms fit displays ranging from 26" up to 61" (depending on model) and can tilt 10° down or 35° up. Best of all, 360° rotation, with no set stops or limits, enables the screen to be placed portrait or landscape at any time.

- Fits 37"- 61" displays
- 360° rotation w/ lockable settings for portrait or landscape placement
- Integrated tilt-adjustment tool
- 35° upward-tilt; 10° downward-tilt
- Works with dual-pole floor stands
- Fits VESA 200x200 up to 400x800 patterns
- Lifetime warranty
- Max Load: 160 lbs
- Color: Black

| Model | <b>Display Size</b> | Max. Wt. | Retail   |
|-------|---------------------|----------|----------|
| RTM-L | 37"-61"             | 160 lbs. | \$349.99 |
| RTM-S | 26"-37"             | 125 lbs. | \$329.99 |

RTM mount shown on TS stand.

RTM-L offers up to 10° of

All measurements are in inches (mm)