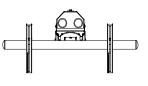

## **Rotary Series**

Our new rotating tilt mounts (models RTM and RTM-L) are the perfect solution for flexible digital signage and presentation environments. Universal mounting arms fit displays ranging from 26" up to 61" (depending on model) and can tilt 10° down or 35° up. Best of all, 360° rotation, with no set stops or limits, enables the screen to be placed portrait or landscape at any time.

- Fits 37"- 61" displays
- 360° rotation w/ lockable settings for portrait or landscape placement
- Integrated tilt-adjustment tool
- 35° upward-tilt; 10° downward-tilt
- Works with dual-pole floor stands
- Fits VESA 200x200 up to 400x800 patterns
- Lifetime warranty
- Max Load: 160 lbs
- Color: Black