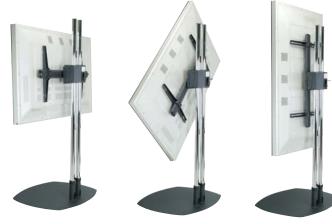

## **Rotary Series**

Our new rotating tilt mounts (models RTM and RTM-L) are the perfect solution for flexible digital signage and presentation environments. Universal mounting arms fit displays ranging from 26" up to 61" (depending on model) and can tilt 10° down or 35° up. Best of all, 360° rotation, with no set stops or limits, enables the screen to be placed portrait or landscape at any time.

- Fits 37"- 61" displays
- 360° rotation w/ lockable settings for portrait or landscape placement
- Integrated tilt-adjustment tool
- 35° upward-tilt; 10° downward-tilt
- Works with dual-pole floor stands
- Fits VESA 200x200 up to 400x800 patterns
- Lifetime warranty
- Max Load: 160 lbs
- Color: Black

RTM mount shown on TS stand.

RTM-L offers up to 10° of

All measurements are in inches (mm)