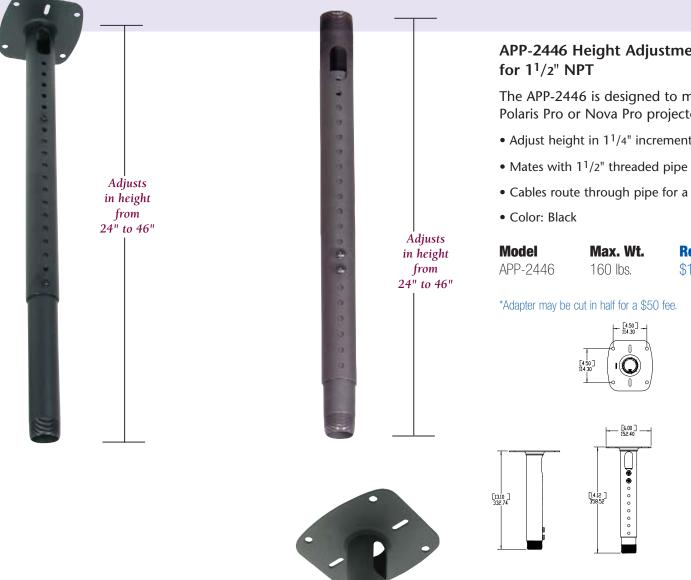

### **APP-2446 Height Adjustment Adapter**

The APP-2446 is designed to mate easily with our Polaris Pro or Nova Pro projector mounts.

• Adjust height in 1<sup>1</sup>/4" increments from 24" to 46"

• Cables route through pipe for a neat appearance

Max. Wt. Retail

160 lbs.

\$149.99\*