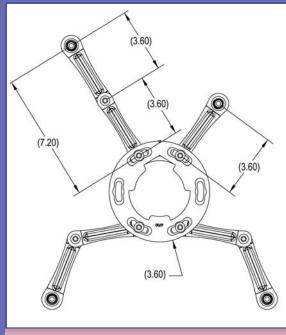

## www.touchboards.com 205 Westwood Ave.Long Branch, NJ 07740 1-866-942-6273 Sales@touchboards.com

Unique leveling barrels allow you to adapt to any mounting surface for a perfectly level install.

PBL-UMS (dimensional drawing)