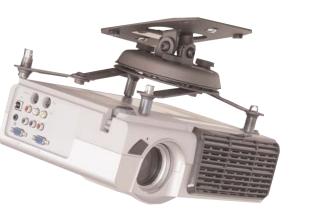

Remove the adjustable channel for a low-profile mount standing under 3" from the ceiling.

PBL-UMS comes with four double-jointed arms for extreme versatility in mounting to any projector.

205 Westwood Ave, Long Branch, NJ 07740 Phone: 866-94 BOARDS (26273) / (732)-222-1511 Fax: (732)-222-7088 | E-mail: sales@touchboards.com