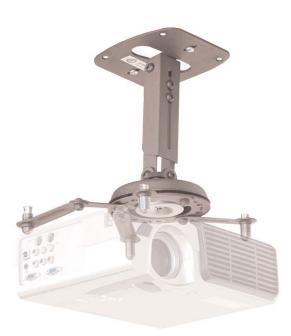

Extremely flexible design allows you to position arms around lamp and filter access to maximize lamp life.

Robust construction allows the universal projector mount to hold almost any angle.

Remove the adjustable channel for a low-profile mount standing under 3" from the ceiling.

PBL-UMS comes with four double-jointed arms for extreme versatility in mounting to any projector.

205 Westwood Ave, Long Branch, NJ 07740 Phone: 866-94 BOARDS (26273) / (732)-222-1511 Fax: (732)-222-7088 | E-mail: sales@touchboards.com