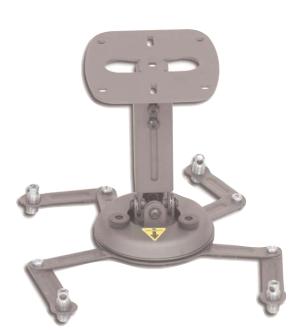

Extremely flexible design allows you to position arms around lamp and filter access to maximize lamp life.

Robust construction allows the universal projector mount to hold almost any angle.

Remove the adjustable channel for a low-profile mount standing under 3" from the ceiling.

PBL-UMS comes with four double-jointed arms for extreme versatility in mounting to any projector.

205 Westwood Ave, Long Branch, NJ 07740 Phone: 866-94 BOARDS (26273) / (732)-222-1511 Fax: (732)-222-7088 | E-mail: sales@touchboards.com