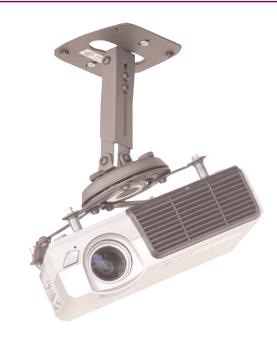

## New Universal Mount Series is now more durable and flexible

Universal Projector Mount Model: PBL-UMS Suggested List: \$199.99

- Over +/-20° tilt and roll
- 360° rotation

• Ceiling mountable (including vaulted or cathedral ceilings, single studs and solid ceiling surfaces)

• Wall mountable

• Adjustable-height channel extends from 9-12.5" from the ceiling or can be removed for a low-profile mounting depth of 2.5"

• Cables can be routed through channel for a clean look

- Positive locking in any position
- No adapters required

Extremely flexible design allows you to position arms around lamp and filter access to maximize lamp life.

Robust construction allows the universal projector mount to hold almost any angle.