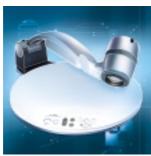

Control Pannel

#### Easy Control with Gl

For users more comfortable using a mouse, the UF-80 includes a pull down menu with a simple GUI to access every feature.