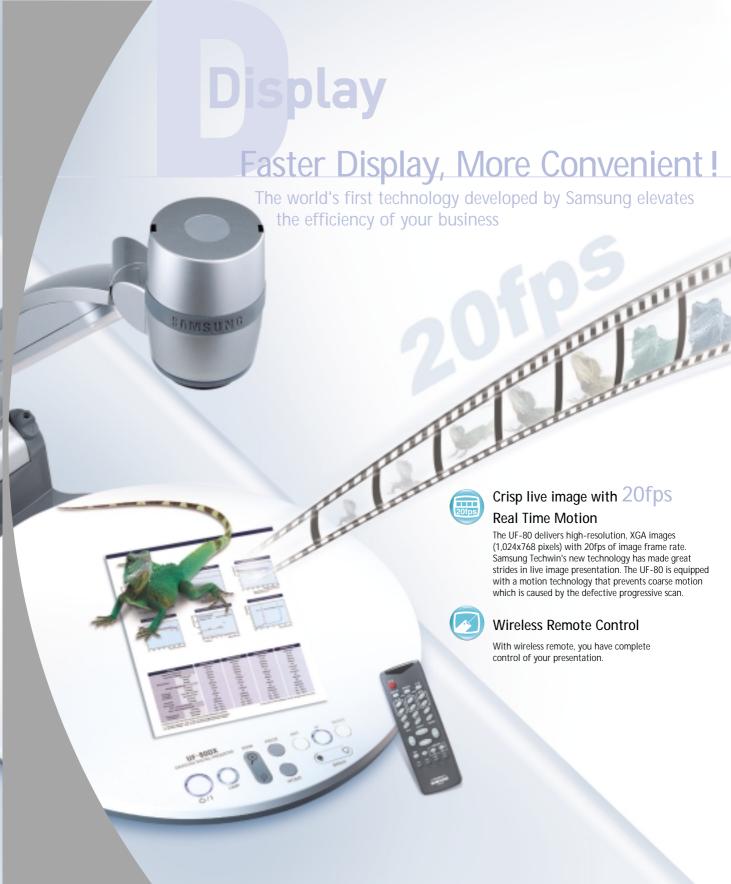

Samsung introduces the **UF-80**, a new interactive presenter which boasts of its revolutionary and a host of new smart features that will take presentation to the next level. With its compact at up to 20fps and powerful 42X zoom, makes the **UF-80** the perfect instrument for creating

## **USB** Interface

Through a USB 2.0 Port, you can control various digital multi-functions of the presenter from a PC with exclusive USB software. Moreover, it is possible to record presentation images at 20fps and capture them just like a 3D scanner.

#### High resolution of crystal clear image

The UF-80 delivers high-resolution of XGA images (1,024 x 768 pixels) with no resolution loss and with progressive scan color CCD. It is ideal for use with a high-resolution XGA projector or monitor.