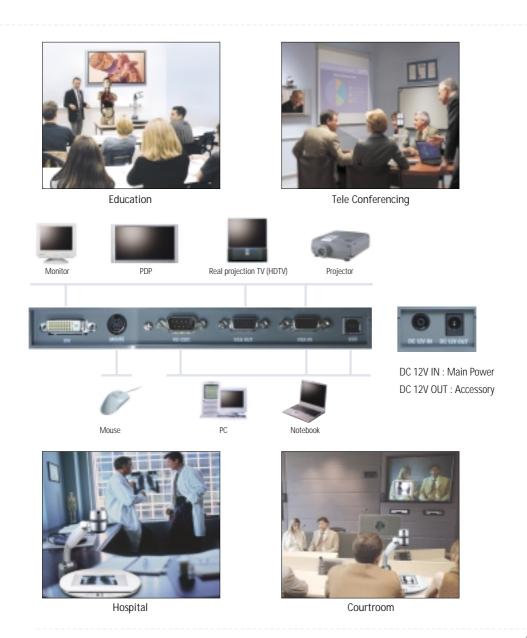

The **UF-80** is applicable in a wide variety of places such as educational institutes, offices, hospitals, courtrooms, broadcasting stations, photo studios, and industrial sites.