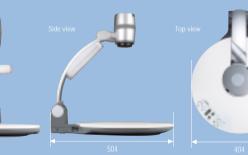

# New Concept, Fresh Design!

Aesthetically stimulating design that satisfies your refined taste

The eye pleasing **UF-80** 

Simple and refreshing "Round" shape

Easy but diverse 'One-Touch' operation

Collapsible head and lighting enables flexible positioning.

- The unique open round base offers great flexibility to lay larger objects completely across it and zoom in for powerful close-ups.
- Its compact design allows you to work in a limited space environment.
- Optimize your presentation space with exceptionally versatile and convenient functions that will enable the presentation of 2 dimensional and 3 dimensional objects.