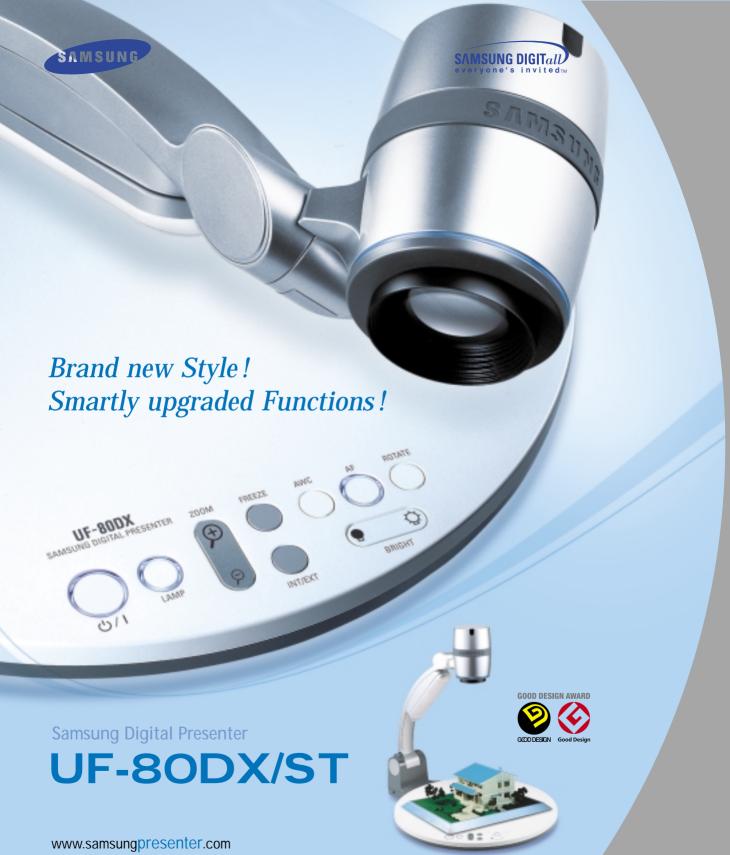

The new Samsung digital presenter with an attractive design and advanced features. UF-80DX/ST

New Concept, Fresh Design!
Faster Display, More Convenient!
Crisp & Clear Images!

# New Concept, Fresh Design!

Aesthetically stimulating design that satisfies your refined taste

The eye pleasing **UF-80** 

Simple and refreshing "Round" shape

Easy but diverse 'One-Touch' operation

Collapsible head and lighting enables flexible positioning.

- The unique open round base offers great flexibility to lay larger objects completely across it and zoom in for powerful close-ups.
- Its compact design allows you to work in a limited space environment.
- Optimize your presentation space with exceptionally versatile and convenient functions that will enable the presentation of 2 dimensional and 3 dimensional objects.

\*\*The UF-80 has been recognized as one of the winners in Japan's prestigious 'Good Design' Competition.