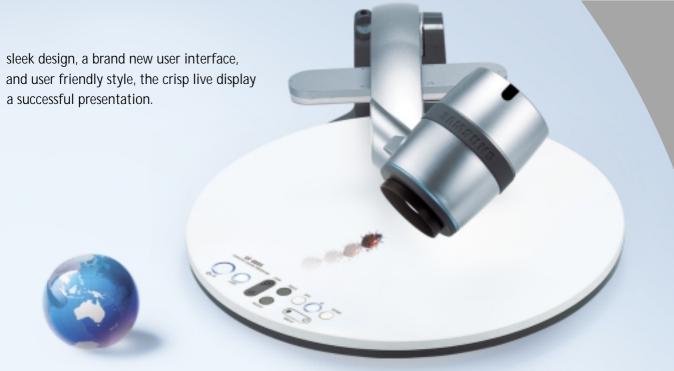

# New Concept, Fresh Design!

Aesthetically stimulating design that satisfies your refined taste

The eye pleasing **UF-80** 

Simple and refreshing "Round" shape

Easy but diverse 'One-Touch' operation

Collapsible head and lighting enables flexible positioning.

- The unique open round base offers great flexibility to lay larger objects completely across it and zoom in for powerful close-ups.
- Its compact design allows you to work in a limited space environment.
- Optimize your presentation space with exceptionally versatile and convenient functions that will enable the presentation of 2 dimensional and 3 dimensional objects.