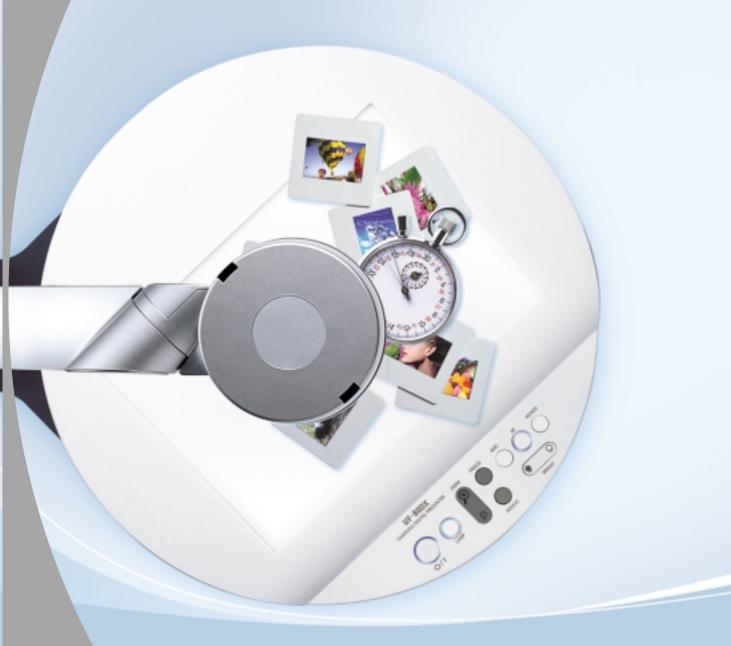

#### **Image Rotation**

The object image can be revolved through the image rotation function including the zoom control.

900 ( 🖺

180° (←

270° ((

The Samsung **UF-80** uses advanced technology that expedites successful imaging.

## **3D** Presentation

With optical 14X auto focus zoom, it is possible to make a realistic and 3 dimensional presentation. Size and object is no longer an obstacle of your presentation.