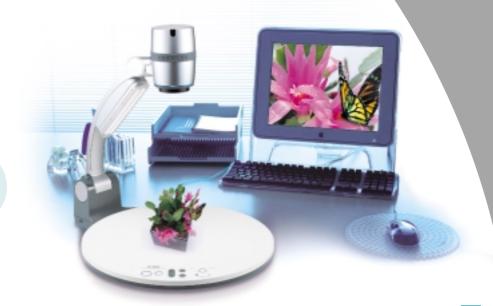

# New Concept, Fresh Design!

Aesthetically stimulating design that satisfies your refined taste

The eye pleasing **UF-80** 

Simple and refreshing "Round" shape

Easy but diverse 'One-Touch' operation

Collapsible head and lighting enables flexible positioning.

- The unique open round base offers great flexibility to lay larger objects completely across it and zoom in for powerful close-ups.
- Its compact design allows you to work in a limited space environment.
- Optimize your presentation space with exceptionally versatile and convenient functions that will enable the presentation of 2 dimensional and 3 dimensional objects.