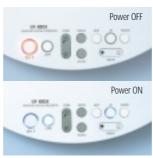

- The unique open round base offers great flexibility to lay larger objects completely across it and zoom in for powerful close-ups.
- Its compact design allows you to work in a limited space environment.
- Optimize your presentation space with exceptionally versatile and convenient functions that will enable the presentation of 2 dimensional and 3 dimensional objects.

## **USB** Interface

Through a USB 2.0 Port, you can control various digital multi-functions of the presenter from a PC with exclusive USB software. Moreover, it is possible to record presentation images at 20fps and capture them just like a 3D scanner.

#### Supports DVI Output

DVI output can be used with higher end projectors for higher bandwidth and uncompressed clearer images. Through DVI output, digital images can be transferred without loss.