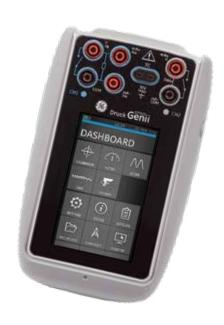

### Smarter, faster, more intuitive handheld calibration

Unique among calibrators, the DPI 620 Genii is driven by a touch and swipe interface, making it faster and simpler to access every function.

## The DPI 620 Genii

The Druck DPI 620 Genii revolutionises portable calibration. Genii is the first portable calibrator with an intuitive swipe screen interface that delivers incredible productivity with fast menu options and task functions. This compact electrical, temperature and pressure calibrator enables technicians to leave the office to work on the plant or in the field with full functionality.

### It's so easy to use

Familiar touch commands and flatter more intuitive menus mean engineers can be up and running in minutes.