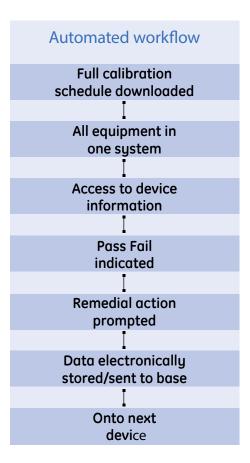

## Advanced Documenting Features

- Automate calibration procedures and document As Found and As Left results
- Store a complete plant database including tags, devices, procedures and full historical calibration data
- Graphical views of data log files, calibration results and historical trends
- Document, image and video viewers allow you to view loop diagrams, datasheets, safety procedures, spreadsheets and create text documents
- Internet access for additional device information