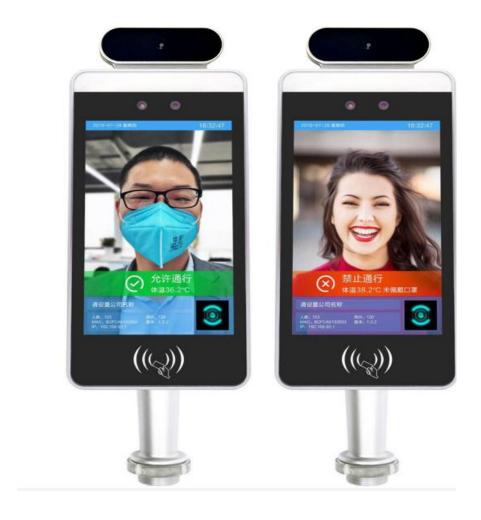

# **Specification**

Face Recognition Non-contact Infrared Thermometer

#### Application:

The access gate and access control are suitable for communities, office buildings, schools, hotels, scenic spots, transportation hubs and other public service places.

| >>> 1. SPECIFICATION:           |                                                                                                                                                                                               |                                                                                                                                                                                                |
|---------------------------------|-----------------------------------------------------------------------------------------------------------------------------------------------------------------------------------------------|------------------------------------------------------------------------------------------------------------------------------------------------------------------------------------------------|
|                                 | Pixel                                                                                                                                                                                         | 200Wpixels                                                                                                                                                                                     |
| Camera                          | Type Aperture Focal Distance white balance Fill Light                                                                                                                                         | RGB、Infrared dual camera F2.4 50-150cm automatically LED & Infrared double fill light                                                                                                          |
| Screen                          | Size<br>Resolution<br>Touch sensor                                                                                                                                                            | 8.0inch IPS LCD screen<br>800x1280<br>No                                                                                                                                                       |
| processor                       | CPU                                                                                                                                                                                           | RK3288 Quad-core                                                                                                                                                                               |
| Ports                           | Internet Audio USB ports Serial -communication Relay output Wiegand interface Upgrade buttom Wired Network Face library support 1: N face recognition 1: 1 face comparison Stranger detection | EMMC 8G Ethernet、Wi-Fi 2.5W/4R horn USB*2 HOST standard A RS232*1 1 single output 26/34output*1 26/34input*1 Leave the Uboot upgrade button on the device line RJ45*1 Up to 30,000 YES YES YES |
|                                 | Identify distance configuration UI interface configuration Device Ports Deployment method                                                                                                     | YES YES Equipment management, personnel / photo management, record query, etc. Support public cloud deployment, privatized deployment, LAN use                                                 |
| Infrared thermal imaging module | Temperature detection Temperature detection distance Temperature measurement accuracy Temperature measurement range Thermal Field of View Normal temperature release Over temperature alarm   | YES 1 meter (≦0.5 meter) ≤ ±0.2℃ 10℃~42℃ 32 X 32℃ YES YES                                                                                                                                      |
| General parameters              | Protection class power supply Operating temperature Storage temperature Power consumption Installation method Equipment size                                                                  | IP65,outdoor dustproof & waterproof function DC12V (±10%) 0°C~60°C -20°C~60°C 13.5W (Max) Gate brackets 238.24*128*21.48 (mm)                                                                  |
| Packing Info                    | G.W.  Machine * 1, power adapter * 1, manual *                                                                                                                                                | 1.45kg<br>1, certificate of conformity * 1                                                                                                                                                     |