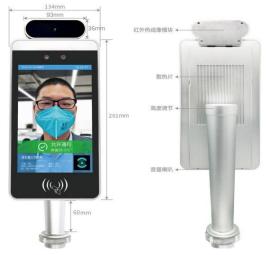

#### 1). Module structure description

\* Optional credit card (ID) version, size: 261 \* 134 \* 25 (mm)