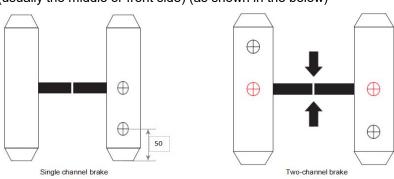

### >>> 3. INSTALLATION METHOD (inevitable with SV-1081D)

① According to the requirements of the installation site, open a 35mm diameter hole in the space position of the gate (usually the middle or front side) (as shown in the below)

Noted: The opening position should be based on the actual gate type and scene, and 35mm is only a reference value

② Unscrew the nut at the bottom of the gate head post, thread the cable out of the nut, and remove the nut.