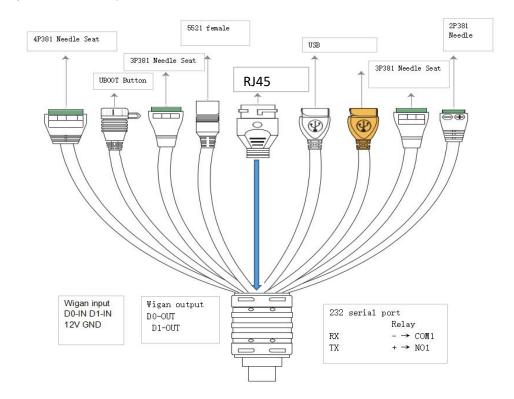

| IP65,outdoor dustproof & waterproof function DC12V (±10%) 0°C~60°C -20°C~60°C 13.5W (Max) Gate brackets 238.24*128*21.48 (mm)                                                                  |
| Packing Info                    | G.W.  Machine * 1, power adapter * 1, manual *                                                                                                                                                | 1.45kg<br>1, certificate of conformity * 1                                                                                                                                                     |

#### >>> 2. INSTALLATION NOTES

#### 1). Module structure description



\* Optional credit card (ID) version, size: 261 \* 134 \* 25 (mm)

#### 2). Terminal description



### >>> 3. INSTALLATION METHOD (inevitable with SV-1081D)

① According to the requirements of the installation site, open a 35mm diameter hole in the space position of the gate (usually the middle or front side) (as shown in the below)



Noted: The opening position should be based on the actual gate type and scene, and 35mm is only a reference value

② Unscrew the nut at the bottom of the gate head post, thread the cable out of the nut, and remove the nut.



3) Under the gate, pass the cable and cable interface through the gasket and nut in turn, tighten the nut, connect the power supply, and start the screen.

## >>> 4. CARE & MAINTENANE

- 1. During the installation and use of the product, all electrical safety regulations of the country and the area of use must be strictly observed.