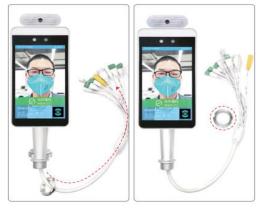

#### 1). Module structure description

\* Optional credit card (ID) version, size: 261 \* 134 \* 25 (mm)

#### 2). Terminal description