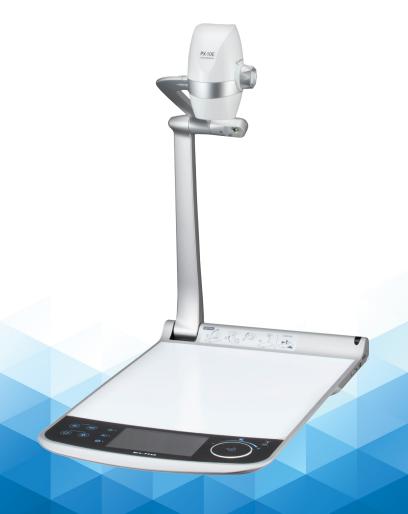

## **PX-10E Visual Presenter**

The next generation of our groundbreaking PX series is here. PX-10E's specially-crafted lens produces our richest spectrum of colors in 2K Full HD resolution with a quality comparable to 4K. Offering powerful 288x zoom, PX-10E is guaranteed to capture every incredible detail.

## **FEATURES**

- Captures in 2K Full HD up to 60fps
- 288x Zoom Capability (12x Optical + 12x Digital + 2x Sensor)
- USB 3.0/HDMI/VGA Outputs
- Touch Screen Navigation
- 5" LCD Preview Monitor
- Widescreen Shooting Modes
- Magnetic Platform w/ Whiteboard