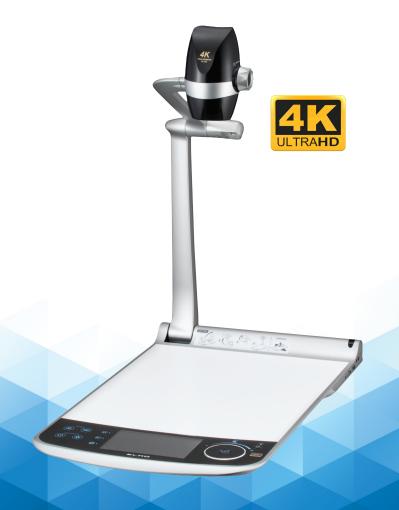

## PX-30E Visual Presenter

Meet the sleekest, most powerful document camera in the world. PX-30E's specially-crafted lens produces our richest spectrum of colors in gorgeous Ultra 4K resolution, guaranteeing that you will capture every incredible detail.

## **FEATURES**

- Captures in Ultra 4K HD at 30fps
- 288x Zoom Capability (12x Optical + 12x Digital + 2x Sensor)
- USB 3.0/HDMI/VGA/HDBaseT Outputs
- Command Passthrough via HDBaseT
- RS-232 and Network Control
- Touch Screen Navigation
- 5" I CD Preview Monitor
- Widescreen Shooting Modes
- Magnetic Platform w/ Whiteboard