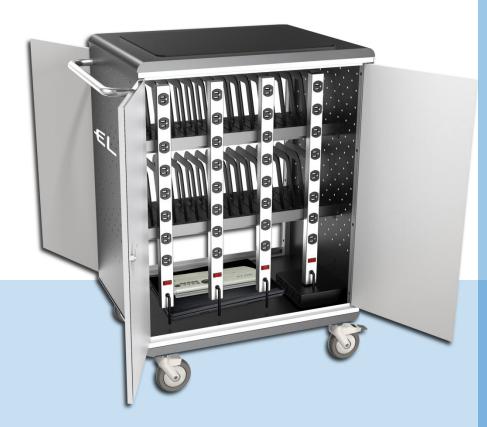

Charge • Roll • Lock

The new ELMO i-Novo Charge Cart keeps up to 32 tablets or Chromebooks charged, secure and ready to transport.

## Additional Features

- ✓ Removable dividers for customizing
- ✓ Built-in cable clips and wraps
- ✓ Automatic switcher to prevent overloading
- ✓ Heavy duty casters (two locking)
- ✓ Cord winder
- ✓ Locking steel cabinet
- ✓ TAA Compliant