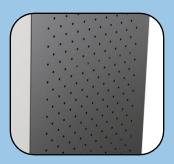

| Item        | Specification            |
|-------------|--------------------------|
| Dimensions  | 36 ¾"H x 31 ¾"W x 20 ½"D |
| Ship weight | 225lb                    |

Ventilation

Ventilated side panels prevent overheating.