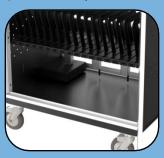

Charge • Roll • Lock

The new ELMO i-Novo Charge Cart keeps up to 32 tablets or Chromebooks charged, secure and ready to transport.

## Additional Features

- ✓ Removable dividers for customizing
- ✓ Built-in cable clips and wraps
- ✓ Automatic switcher to prevent overloading
- ✓ Heavy duty casters (two locking)
- ✓ Cord winder
- ✓ Locking steel cabinet
- ✓ TAA Compliant

| Item        | Specification            |
|-------------|--------------------------|
| Dimensions  | 36 ¾"H x 31 ¾"W x 20 ½"D |
| Ship weight | 225lb                    |

Ventilation

Ventilated side panels prevent overheating.