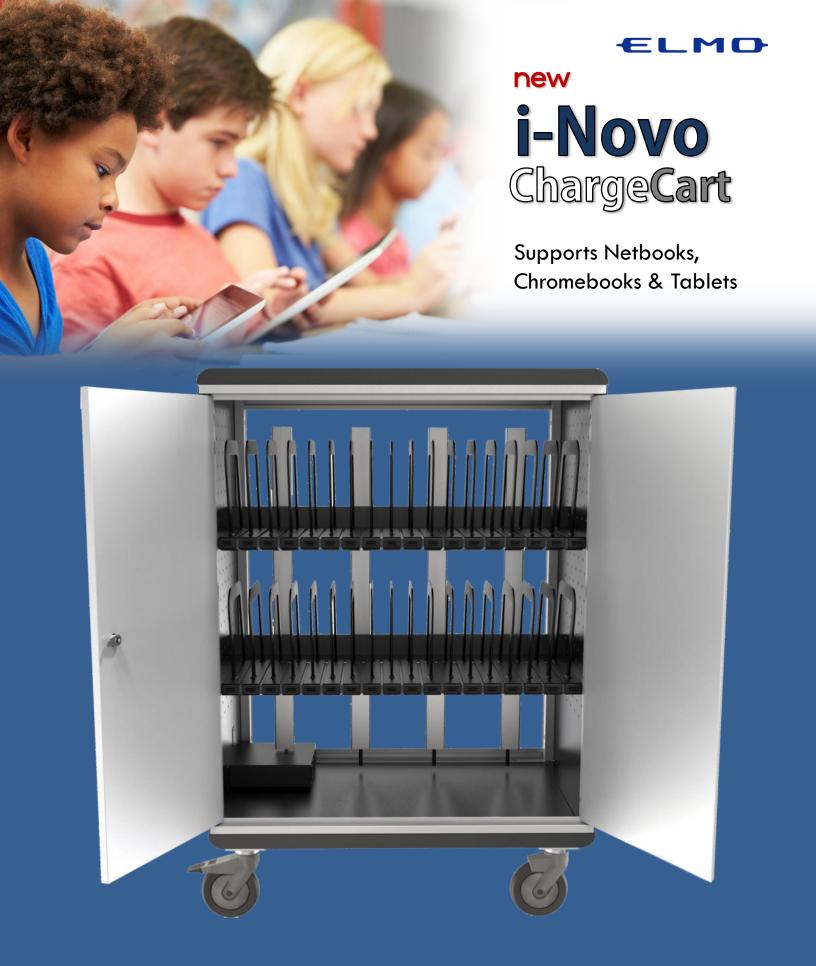

Charge • Roll • Lock

The new ELMO i-Novo Charge Cart keeps up to 32 tablets or Chromebooks charged, secure and ready to transport.

## Additional Features

- ✓ Removable dividers for customizing
- ✓ Built-in cable clips and wraps
- ✓ Automatic switcher to prevent overloading
- ✓ Heavy duty casters (two locking)
- ✓ Cord winder
- ✓ Locking steel cabinet
- ✓ TAA Compliant