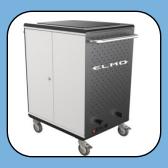

Charge • Roll • Lock

The new ELMO i-Novo Charge Cart keeps up to 32 tablets or Chromebooks charged, secure and ready to transport.

## Security

Lockable cabinet for safety and security.