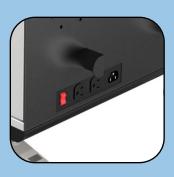

Charge • Roll • Lock

The new ELMO i-Novo Charge Cart keeps up to 32 tablets or Chromebooks charged, secure and ready to transport.



## Additional Features

- ✓ Removable dividers for customizing
- ✓ Built-in cable clips and wraps
- ✓ Automatic switcher to prevent overloading
- ✓ Heavy duty casters (two locking)
- ✓ Cord winder
- ✓ Locking steel cabinet
- ✓ TAA Compliant



| Item        | Specification            |
|-------------|--------------------------|
| Dimensions  | 36 ¾"H x 31 ¾"W x 20 ½"D |
| Ship weight | 225lb                    |



Ventilation

Ventilated side panels prevent overheating.



**Power** 

Two Auxiliary power ports and On/Off switch.



## **Storage**

Ample storage space for document camera, laptop, etc.



## Security

Lockable cabinet for safety and security.