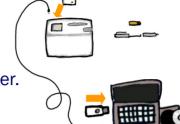

## **QUICK TRAINING GUIDE:**

**CRA-1 Wireless Tablet** 

rotonum

Training Video: http://www.elmousa.com/cra-1-wireless-slatetablet

Insert batteries into CRA-1 and pen. Charge CRA-1 via USB cable. Power on ELMO (if available) and CRA-1. Insert CRA-1 Wireless Adapter into computer. Install Image Mate Accent software.

On the ELMO, switch to Computer Mode.

Open Image Mate Accent software.

You will see the live image from the ELMO.

Annotate and Erase Erase a single annotation by pressing pen button.

Demonstrate how to fold origami