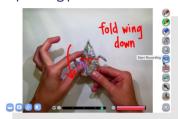

On the ELMO, switch to Computer Mode.

Open Image Mate Accent software.

You will see the live image from the ELMO.

Annotate and Erase Erase a single annotation by pressing pen button.

Demonstrate how to fold origami

Use Split Screen to compare the still image to the live image.

Next Menu

Add Stamps

to your background

Capture an image and

record video

Record science experiments