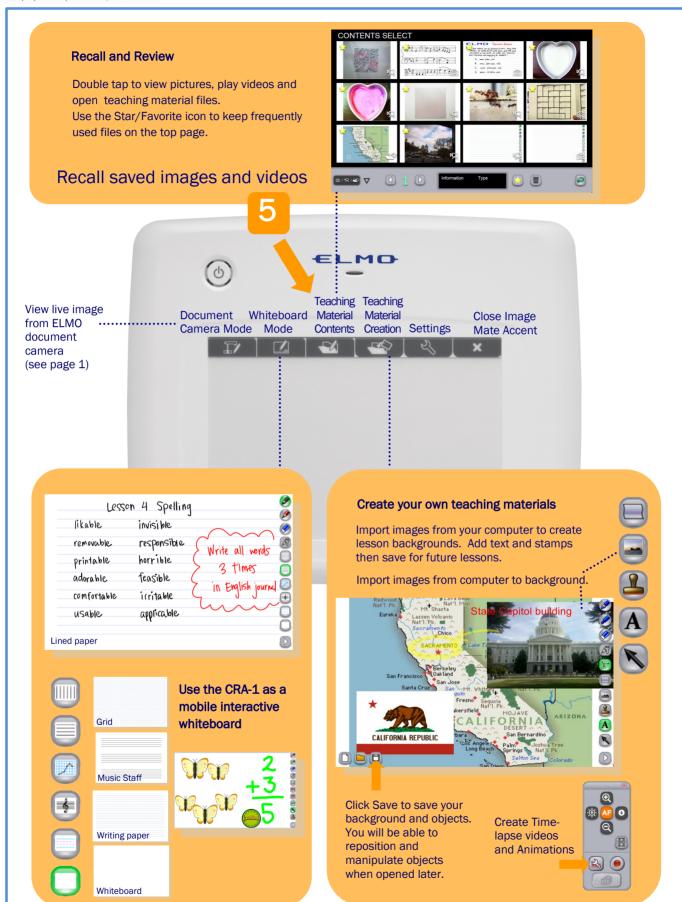

On the ELMO, switch to Computer Mode.

Open Image Mate Accent software.

You will see the live image from the ELMO.

Annotate and Erase Erase a single annotation by pressing pen button.

Demonstrate how to fold origami

Choose Pen 1 or Pen 2 and select your pen type, color and thickness.

Desktop mode allows your Tablet to control the desktop as a wireless mouse. Click on the Camera icon to annotate on the desktop.

Highlight

Scroll

The Highlight allows you to emphasize a specific area of the image.

The **Mask** feature lets you to hide the answer to a written problem or following along when reading text, etc.

Press the Scroll to zoom instantly then scroll around your image.

Use Split Screen to compare the still image to the live image.

Next Menu

Add Stamps

to your background

Capture an image and

record video

Record science experiments