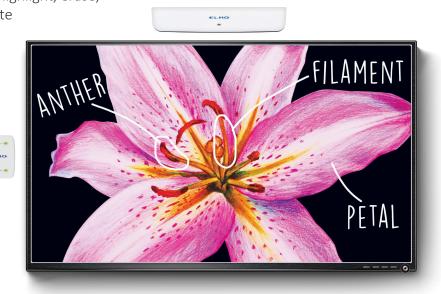

# Present Interactively

The CRB-2 Interactive Writing Tool turns any surface into an interactive display for a fraction of the cost of traditional electronic white boards. Simply attach the sensor bar above a television monitor or projector screen or even onto an empty wall and transform any room into an interactive workspace. The interactive pen allows you to draw, highlight, erase,

annotate, and more. Connect your favorite ELMO document camera to the CRB-2 system and capture images or record videos while annotating your presentation. The whole solution (sensor bar, wireless transmitter, and interactive pen) weighs less than 1lb, making it the simplest solution available to quickly turn