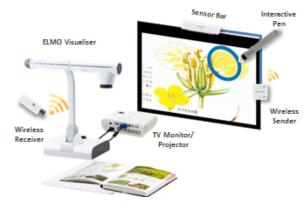

Interactively



The CRB-2 Interactive Writing Tool turns any surface into an interactive display for a fraction of the cost of traditional electronic white boards. Simply attach the sensor bar above a television monitor or projector screen or even onto an empty wall and transform any room into an interactive workspace. The interactive pen allows you to draw, highlight, erase,

annotate, and more. Connect your favorite ELMO document camera to the CRB-2 system and capture images or record videos while annotating your presentation. The whole solution (sensor bar, wireless transmitter, and interactive pen) weighs less than 1lb, making it the simplest solution available to quickly turn

a non-interactive space interactive.



### **CRB-2 Bundled Items**



## **PC-free System Configuration**