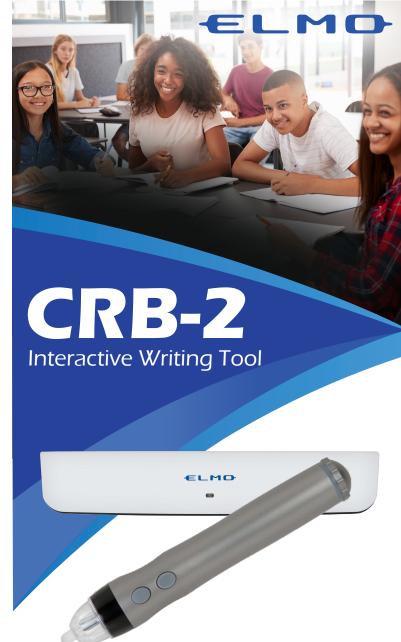

# Present Interactively

The CRB-2 Interactive Writing Tool turns any surface into an interactive display for a fraction of the cost of traditional electronic white boards. Simply attach the sensor bar above a television monitor or projector screen or even onto an empty wall and transform any room into an interactive workspace. The interactive pen allows you to draw, highlight, erase,

annotate, and more. Connect your favorite ELMO document camera to the CRB-2 system and capture images or record videos while annotating your presentation. The whole solution (sensor bar, wireless transmitter, and interactive pen) weighs less than 1lb, making it the simplest solution available to quickly turn

a non-interactive space interactive.