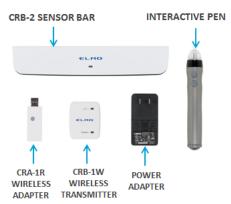

Email:

elmo@elmousa.com



# Present Interactively



The CRB-2 Interactive Writing Tool turns any surface into an interactive display for a fraction of the cost of traditional electronic white boards. Simply attach the sensor bar above a television monitor or projector screen or even onto an empty wall and transform any room into an interactive workspace. The interactive pen allows you to draw, highlight, erase,

annotate, and more. Connect your favorite ELMO document camera to the CRB-2 system and capture images or record videos while annotating your presentation. The whole solution (sensor bar, wireless transmitter, and interactive pen) weighs less than 1lb, making it the simplest solution available to quickly turn

a non-interactive space interactive.



### **CRB-2 Bundled Items**



## **PC-free System Configuration**