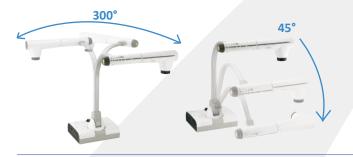

#### **Flexible**

The TT-12iD can twist, bend and fold, giving you the ability to view objects from the top, side and up close. The TT-12iD can easily convert for left handed users.