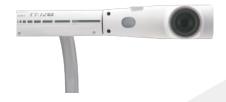

### **Zoom Dial/Auto Focus**

Easy access to zoom dial & auto focus button

#### **Quick Nav. Buttons**

Easy access to image rotation, freeze frame, brightness control and zoom control