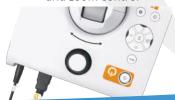

#### **Quick Nav. Buttons**

Easy access to image rotation, freeze frame, brightness control and zoom control