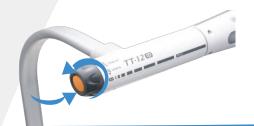

ined with a specially crafted lens, you will receive the top quality full HD image you are looking for.





### **Built-in Switcher**

The TT-12iD is equipped with both an HDMI input and RGB input to create a pass through to your computer. With a touch of a button easily switch from PC mode to document camera mode.





#### 96x Zoom

With 12x optical and 8x digital zoom, the TT-12iD is capable of an incredible 96x zoom. Allow yourself to see detail the human eye cannot.



#### **Flexible**

The TT-12iD can twist, bend and fold, giving you the ability to view objects from the top, side and up close. The TT-12iD can easily convert for left handed users.



# Inputs/Outputs

HDMI output/input - RGB output/Input



### **Zoom Dial/Auto Focus**

Easy access to zoom dial & auto focus button



#### **Quick Nav. Buttons**

Easy access to image rotation, freeze frame, brightness control and zoom control