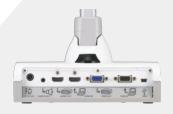

# Inputs/Outputs

HDMI output/input - RGB output/Input

#### **GENERAL**

| GENERAL                 |                                     |
|-------------------------|-------------------------------------|
| POWER SOURCE            | 12VDC (AC Adapter AC100 -240V)      |
| POWER CONSUMPTION       | 16.2W                               |
| DIMENSIONS              | W14" x D14.7" x H16.8" (Setup)      |
|                         | W7.7" x D11.6 x H18.5" (Folded)     |
| WEIGHT                  | 6.6lbs                              |
| OUTPUT TERMINAL         | RGB Mini Dsub 15p Connector,        |
|                         | female 1                            |
|                         | HDMI output terminal x 1            |
|                         | Line out terminal, 3.5mm            |
| INPUT TERMINAL          | RGB Mini Dsub 15p Connector,        |
|                         | female x 1                          |
|                         | HDMI input terminal x 1             |
|                         | Mic In/Line Out terminal, 3.5mm     |
| EXTERNAL CONTROL DEVICE | USB device (2.0 compliant) mini-Bx1 |
| MEMORY INTERFACE        | SD card slot x 1                    |
|                         | USB host (2.0 compliant) Type A x 1 |
|                         |                                     |