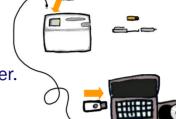

## **QUICK TRAINING GUIDE:**

**CRA-1 Wireless Tablet** 

Training Video: http://www.elmousa.com/cra-1-wireless-slatetablet

rotonum

Insert batteries into CRA-1 and pen. Charge CRA-1 via USB cable. Power on ELMO (if available) and CRA-1. Insert CRA-1 Wireless Adapter into computer. Install Image Mate Accent software.