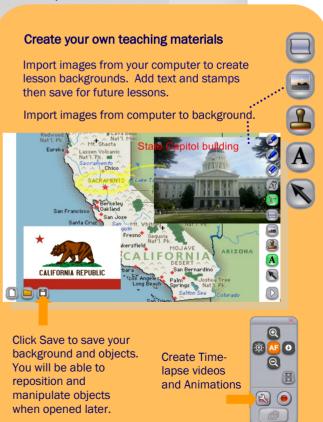

pen Image Mate Accent software.

You will see the live image from the ELMO.

Annotate and Erase Erase a single annotation by pressing pen button.



Demonstrate how to fold origami



Choose Pen 1 or Pen 2 and select your pen type, color and thickness.

Desktop mode allows your Tablet to control the desktop as a wireless mouse. Click on the Camera icon to annotate on the desktop.



**Presentation Tools** 





Highlight



Scroll



The Highlight allows you to emphasize a specific area of the image.

The **Mask** feature lets you to hide the answer to a written problem or following along when reading text, etc.

Press the Scroll to zoom instantly then scroll around your image.

Use Split Screen to compare the still image to the live image.









Next Menu

Add Stamps

to your