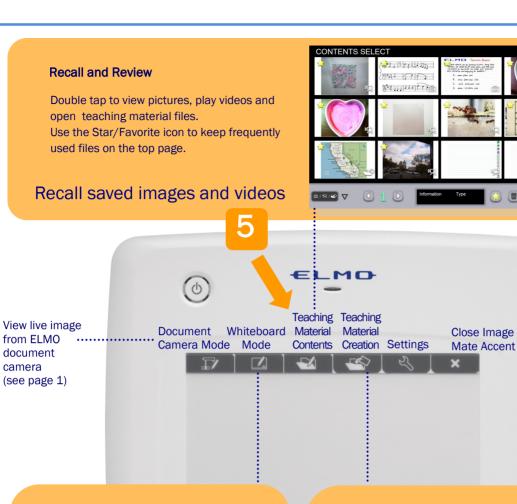

On the ELMO, switch to Computer Mode.

Open Image Mate Accent software.

You will see the live image from the ELMO.

Annotate and Erase Erase a single annotation by pressing pen button.

Demonstrate how to fold origami

Choose Pen 1 or Pen 2 and select your pen type, color and thickness.

Desktop mode allows your Tablet to control the desktop as a wireless mouse. Click on the Camera icon to annotate on the desktop.

**Presentation Tools** 