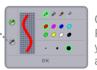

Use Split Screen to compare the still image to the live image.

Next Menu

Add Stamps

to your