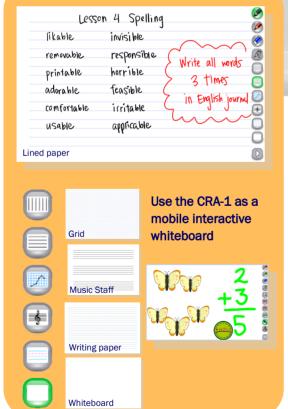

Open Image Mate Accent software.

You will see the live image from the ELMO.

Annotate and Erase Erase a single annotation by pressing pen button.



Demonstrate how to fold origami



Choose Pen 1 or Pen 2 and select your pen type, color and thickness.

Desktop mode allows your Tablet to control the desktop as a wireless mouse. Click on the Camera icon to annotate on the desktop.



**Presentation Tools** 





Highlight



Scroll



The Highlight allows you to emphasize a specific area of the image.

The **Mask** feature lets you to hide the answer to a written problem or following along when reading text, etc.

Press the Scroll to zoom instantly then scroll around your image.

Use Split Screen to compare the still image to the live image.









Next Menu

Add Stamps

to your