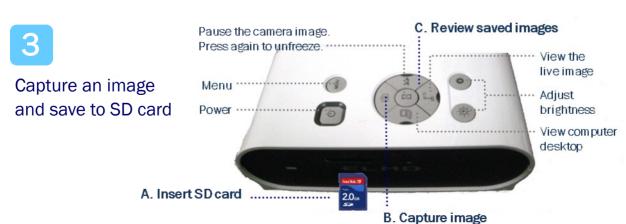

205 Westwood Ave, Long Branch, NJ 07740 Phone: 866-94 BOARDS (26273) / (732)-222-1511 Fax: (732)-222-7088 | E-mail: sales@touchboards.com



### **QUICK TRAINING GUIDE:**

TT-02RX + CRA-1 Wireless Tablet

# Setting up



Configure your classroom. See configurations below.

### Standard Configuration



2

Insert batteries into CRA-1 and pen. Charge CRA-1 via USB cable.

Interactive Whiteboard Configuration



#### Rear panel



## TT-02RX Basics



Press the Auto-focus button to focus after zooming.



### Rotate

Rotate the camera column close to a small object or turn the camera head horizontally to view students giving a presentation, speech, etc.



## CRA-1 Wireless Tablet + Image Mate Accent

Power on TT-02RX and CRA-1
Wireless Tablet. Insert Wireless
Adapter into computer.

Ensure Image Mate Accent has been installed.