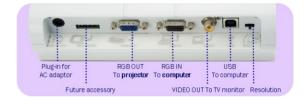

205 Westwood Ave, Long Branch, NJ 07740 Phone: 866-94 BOARDS (26273) / (732)-222-1511 Fax: (732)-222-7088 | E-mail: sales@touchboards.com



### **QUICK TRAINING GUIDE:**

TT-02RX + CRA-1 Wireless Tablet

# Setting up



Configure your classroom. See configurations below.

### Standard Configuration



2

Insert batteries into CRA-1 and pen. Charge CRA-1 via USB cable.

Interactive Whiteboard Configuration



#### Rear panel



## TT-02RX Basics



Press the Auto-focus button to focus after zooming.



### Rotate

Rotate the camera column close to a small object or turn the camera head horizontally to view students giving a presentation, speech, etc.



## CRA-1 Wireless Tablet + Image Mate Accent

Power on TT-02RX and CRA-1
Wireless Tablet. Insert Wireless
Adapter into computer.

Ensure Image Mate Accent has been installed.