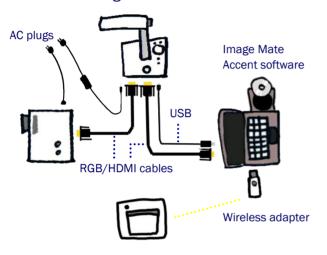

## CRA-1 Wireless Tablet + Image Mate Accent

Power on TT-02RX and CRA-1
Wireless Tablet. Insert Wireless
Adapter into computer.

Ensure Image Mate Accent has been installed.