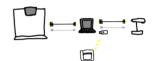

# Setting up

Configure your classroom. See configurations below.

### Standard Configuration

2

Insert batteries into CRA-1 and pen. Charge CRA-1 via USB cable.

Interactive Whiteboard Configuration