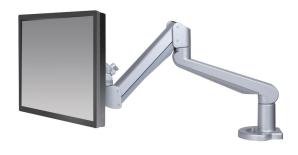

# **Heavy Monitor Considerations**

Monitor arms for heavy weight monitors and all-in-one computers

# **EDGE-MAX-DUAL**



#### Model # -

EDGE-MAX-DUAL-SLV

Max monitor width: 32.0" (bezel measured left to right)

### **EDGE-MAX**



#### Model # -

EDGE-MAX-SLV

## **Product Specs**

- · Dynamic height adjustment
- · Recommended for heavy displays and
- · all-in-one computers
- Height adjustment range: 14.0"
  - Low: 9.0"
  - High: 23.0"
- · Monitor extension: 22.4"
- Monitor retraction: 3.0"
- Monitor tilt: +85°/-35°
- Monitor rotation: ±90°

- Weight capacity (per arm):
  - Minimum: 17.6 lbs.
  - Maximum: 42.0 lbs.
- 360° rotation at three points
- · VESA quick mount
- Desk clamp and grommet mount included
- · Warranty: 15 yr.
- · Available on GSA contract
- · Includes desk clamp and grommet mount