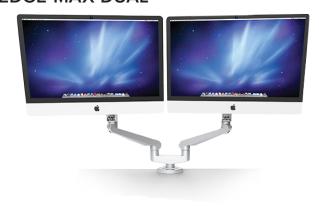

# **EDGE-MAX-DUAL**

#### Model # -

EDGE-MAX-DUAL-SLV

Max monitor width: 32.0" (bezel measured left to right)