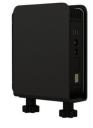

# **MINI CPU HOLDER**

- Adjustable width: 3.25" 6"
- Load capacity: 55 lbs
- Fits CPUs 5" to 20" in overall height

PART #

PAC-CPUMINI