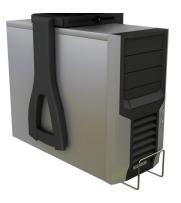

## LOCKING CPU

- Adjustable width: 3.5" 9.3"
- Adjustable height: 12.5" 22.5"
- Heavy duty tri-lobed shape knob with special hex key

PART #

### **PAC-CPULOCK**

205 Westwood Ave, Long Branch, NJ 07740 Phone: 866-94 BOARDS (26273) / (732)-222-1511 Fax: (732)-222-7088 | E-mail: sales@touchboards.com