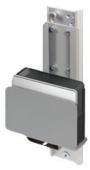

# THIN CLIENT CPU HOLDER

- Mounts between the monitor arm and monitor
- Adjustment: 1.375" 2.25" wide
- Conforms to VESA 75mm/100mm
- Adjustment knobs are tamper and vibration resistant

PART #

**BLLT** CPU-TC