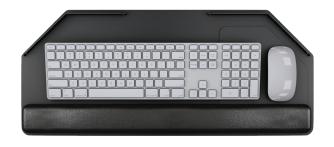

## **FEATURES**

Cut Corner platforms work well on straightedge, large radius and corner diagonal work surfaces.

All platforms include detachable gel palm rests, mouse pad, mouse guards and cord management clips at no extra charge.

- For use with diagonal cut work surfaces
- For left or right-handed users
- Available in 25" and 27" widths
- Made from black 1/4" thin phenolic for maximum knee clearance

PART #

PL003CC-25

PL003CC-27

🚯 Available in R-Series. Call Customer Service for details.