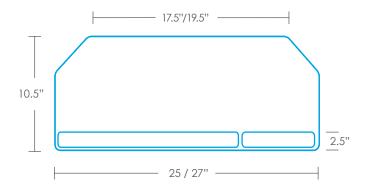

- For use with diagonal cut work surfaces
- For left or right-handed users
- Available in 25" and 27" widths
- Made from black 1/4" thin phenolic for maximum knee clearance

PART #

PL003CC-25

PL003CC-27

🚯 Available in R-Series. Call Customer Service for details.