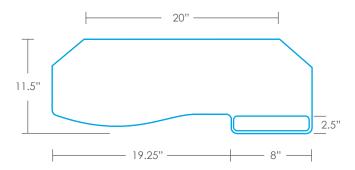

- Designed for use with Natural Keyboards
- 27.25" width
- Left-handed platforms available. Please call Customer Service for details.

PART#