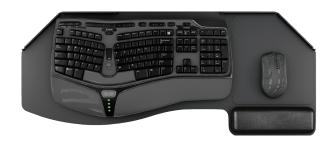

## **FEATURES**

Designed to accommodate Microsoft® Natural, Natural Elite and other ergonomically designed keyboards.

All platforms include detachable gel palm rests, mouse pad, mouse guards and cord management clips at no extra charge.

- Designed for use with Natural Keyboards
- 27.25" width
- Left-handed platforms available. Please call Customer Service for details.

PART#

## PL005CC-RT

🕰 Available in R-Series. Call Customer Service for details.

205 Westwood Ave, Long Branch, NJ 07740 Phone: 866-94 BOARDS (26273) / (732)-222-1511 Fax: (732)-222-7088 | E-mail: sales@touchboards.com