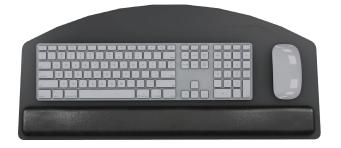

## **FEATURES**

Designed to complement radius corner work surfaces and position the keyboard closer to the work area.

All platforms include detachable gel palm rests, mouse pad, mouse guards and cord management clips at no extra charge.

- For use on most 42" and larger radius work surfaces
- For left or right-handed users
- Made from black 1/4" thin phenolic for maximum knee clearance

PART #

PL006-27

Available in R-Series. Call Customer Service for details.