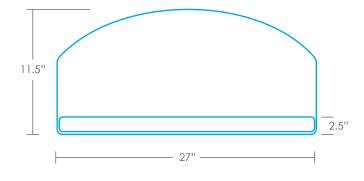

- For use on most 42" and larger radius work surfaces
- For left or right-handed users
- Made from black 1/4" thin phenolic for maximum knee clearance

PART #

PL006-27

Available in R-Series. Call Customer Service for details.