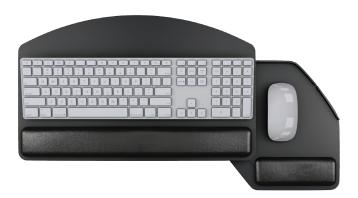

## **FEATURES**

The space-saving Swivel Mouse design allows for keyboard storage where space is limited.

All platforms include detachable gel palm rests, mouse pad, mouse guards and cord management clips at no extra charge.

- Offers a universal fit on virtually any work surface shape
- Palm rest for both keying and mousing surface(s)
- 18.75" platform with a swivel-below mousing platform
- For left or right handed users
- Made from black 1/4" thin phenolic for maximum knee clearance