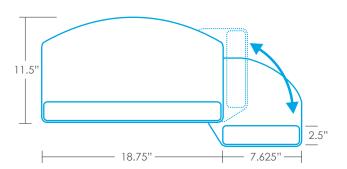

- Offers a universal fit on virtually any work surface shape
- Palm rest for both keying and mousing surface(s)
- 18.75" platform with a swivel-below mousing platform
- For left or right handed users
- Made from black 1/4" thin phenolic for maximum knee clearance