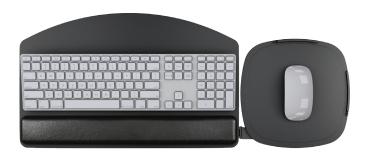

## **FEATURES**

Mouse In Line - Mouse can be positioned in direct line with the keyboard at either mouse-above height or platform height.

Mouse Over - Mouse can be positioned over the 10-key to decrease reach.

Mouse Forward - Mouse can be positioned closer to the body for improved ergonomic comfort at either mouse-above height or platform height.

All platforms include detachable gel palm rests, mouse pad, mouse guards and cord management clips at no extra charge.

- Reversible design; mouse platform clicks in left or right side - no tools required
- Independent tilt and swivel mousing platform
- Can be used as a mouse in line, mouse over, or mouse forward
- Made from black 1/4" thin phenolic for maximum knee clearance