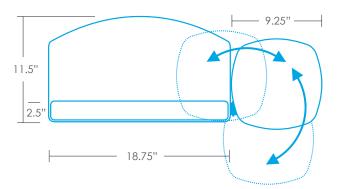

- Reversible design; mouse platform clicks in left or right side - no tools required
- Independent tilt and swivel mousing platform
- Can be used as a mouse in line, mouse over, or mouse forward
- Made from black 1/4" thin phenolic for maximum knee clearance