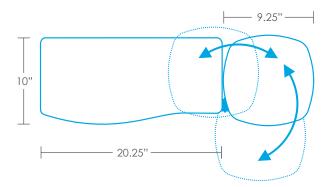

- Designed for use with Natural Keyboards
- Reversible design; mouse platform clicks in left or right side - no tools required
- Independent tilt and swivel mousing platform
- Can be used as a mouse in line, mouse over, or mouse forward
- Made from black 1/4" thin phenolic for maximum knee clearance