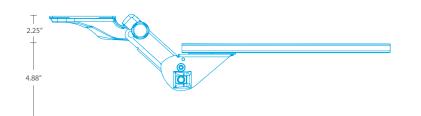

#### **ARTICULATING ARM - AA750DAT**

- Lift and Lock height adjustment
- +10°/-15° tilt adjustment and 360° rotation
- 21.75" glide track
- 7.13" height adjustment (2.25" above to 4.88" below track)
- Dial-a-Tilt indicator gauge