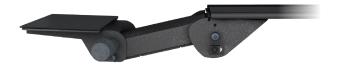

#### **ARTICULATING ARM - AA750DAT**

- Lift and Lock height adjustment
- +10°/-15° tilt adjustment and 360° rotation
- 21.75" glide track
- 7.13" height adjustment (2.25" above to 4.88" below track)
- Dial-a-Tilt indicator gauge