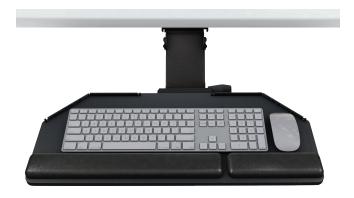

## **FEATURES**

All Combo Solutions include a keyboard platform, articulating arm, leatherettecovered gel palm rest(s), nonslip pads, mouse pad, mouse guards, and cord management clips.

## **KEYBOARD PLATFORM - PL003CC-27**

- 27" cut corner platform
- For left or right handed users