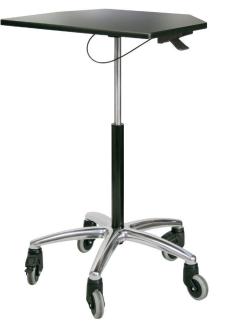

## **FEATURES**

- Effortless height adjustment
- Ideal for mobile height adjustablility
- Additional accessories available
- Pneumatic lift platform with wire controller
- 5-star base with heavy-duty casters (2 lockable)
- Includes cable management system
- Platform measurements: 26.5"W x 22.5"D
- Platform height adjustment: 28" 41"
- Base measurements: 28" diameter
- Weight capacity: 20 lbs