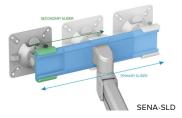

#### **Position with precision**

The patent-pending double track slider boasts the most adjustment of any ESI monitor arm. With 11" of total adjustability on an 8" slider, the monitor can be fine tuned to the best ergonomic placement.