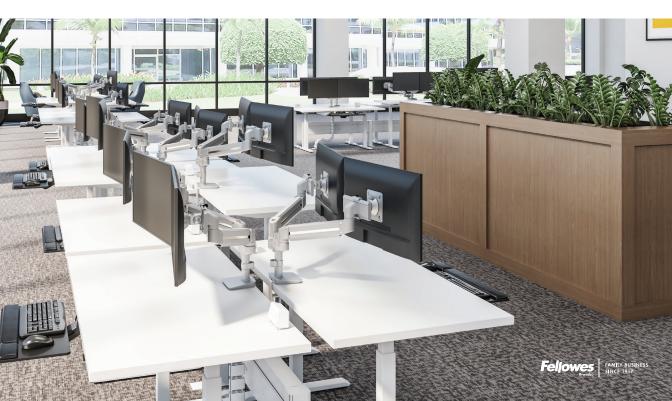

## **Configurations for any environment**

The Sena series offers both desk mount and pole mount options in 3 finishes for both shallow and deep worksurface designs. The arms can be configured in many ways to create the best ergonomic environment for the user. Available in silver, black or white.

#### **Position with precision**

The patent-pending double track slider boasts the most adjustment of any ESI monitor arm. With 11" of total adjustability on an 8" slider, the monitor can be fine tuned to the best ergonomic placement.