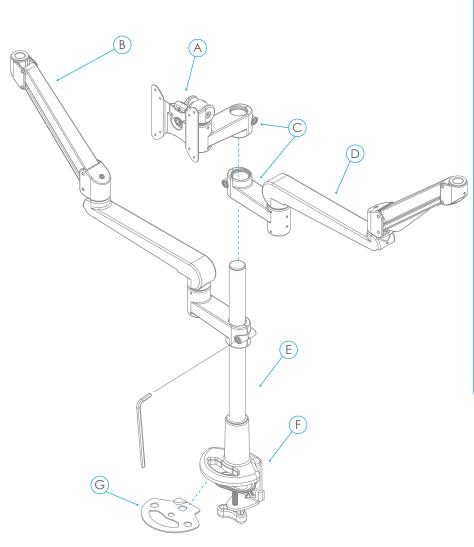

### EVOLVE SERIES Components for breakdown

### EVOLVE SERIES Components for breakdown

Recommended Tools

Gloves

Goggles

Phillips Screwdriver