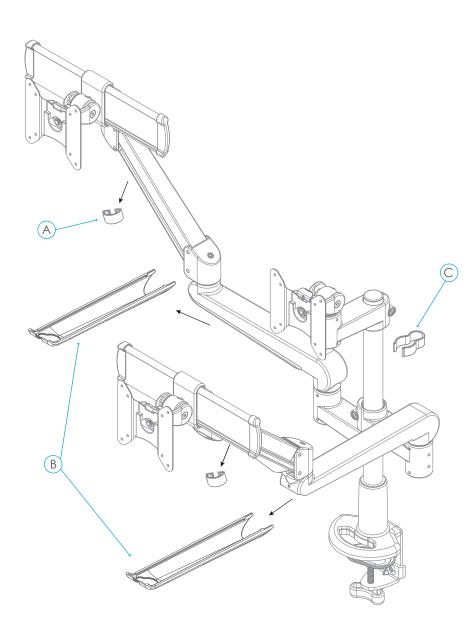

### EVOLVE SERIES Components for breakdown

## **Material Identification**

A: Wire Management Clip

- Plastic

B: Wire Management

Channel

- Plastic

C: Wire Management Pole

Clip

- Plastic

Recommended Tools

Gloves

Goggles

Phillips Screwdriver