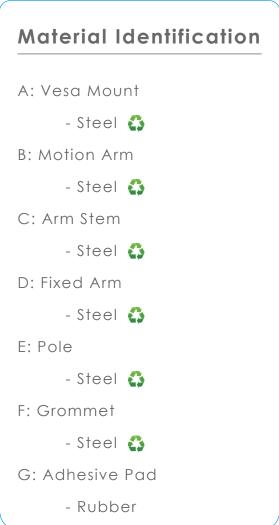

### EVOLVE SERIES Components for breakdown

Recommended Tools

Gloves

Goggles

5mm Allen Wrench