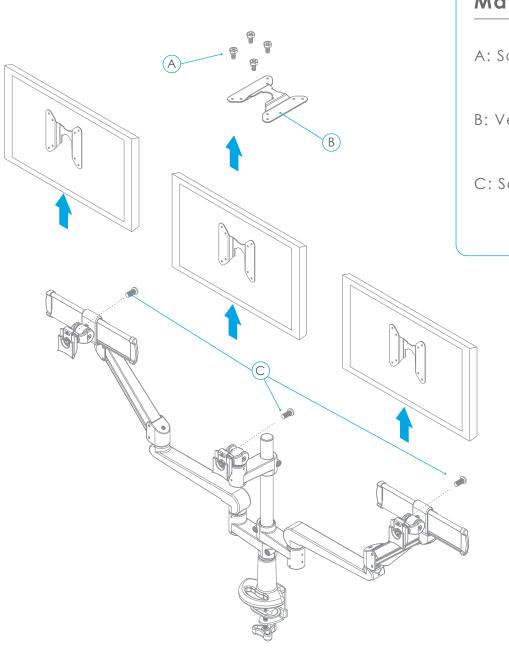

# EVOLVE SERIES Components for breakdown B (C)

**Material Identification** A: Scews - Steel 🚯 B: End Caps - Plastic C: Slider - Steel 🛟 Loosen

Recommended Tools

Gloves

Goggles