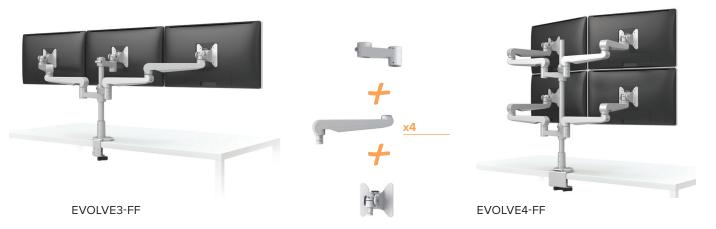

## Evolve series

**Dual to Triple** 

**Triple to Quad** 

Switch the 18" pole for a 30" pole