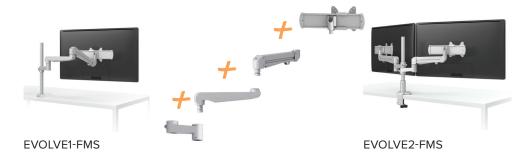

## Grow. Adapt. **Evolve.**

The innovative monitor arm series that evolves with the changing needs of the work place.

- Adapt from one up to six monitors
- Fits virtually any size monitor on any size worksurface
- One touch adjustment
- · No wasted parts
- Award winning design
- 48 hour shipping

EVOLVE2-F

EVOLVE1-M

EVOLVE2-M

EVOLVE1-FF

EVOLVE2-FF

EVOLVE1-MS

EVOLVE2-MS