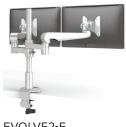

## **Evolve** series

## Grow. Adapt. **Evolve.**

The innovative monitor arm series that evolves with the changing needs of the work place.

- Adapt from one up to six monitors
- Fits virtually any size monitor on any size worksurface
- One touch adjustment
- · No wasted parts
- Award winning design
- 48 hour shipping











EVOLVE2-F



EVOLVE1-M





EVOLVE2-M



EVOLVE1-FF





EVOLVE2-FF



EVOLVE1-MS





EVOLVE2-MS



## Evolve series

**Dual to Triple** 



**Triple to Quad** 



Switch the 18" pole for a 30" pole

## Quad to Six



Additional configurations are possible that include motion arms and slider mounts. Please contact customer service for alternative parts to make these configurations.