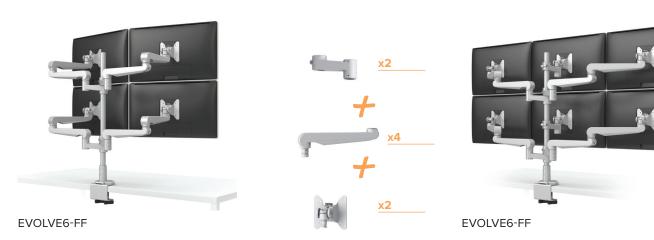

## Quad to Six

Additional configurations are possible that include motion arms and slider mounts. Please contact customer service for alternative parts to make these configurations.