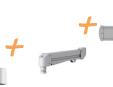

## Evolve series

**Dual to Triple** 

**Triple to Quad** 

Switch the 18" pole for a 30" pole