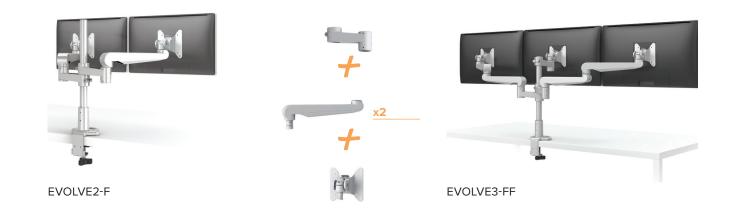

## Evolve series

**Dual to Triple** 

**Triple to Quad** 

Switch the 18" pole for a 30" pole