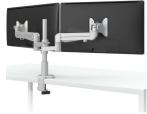

## Grow. Adapt. **Evolve.**

The innovative monitor arm series that evolves with the changing needs of the work place.

- Adapt from one up to six monitors
- Fits virtually any size monitor on any size worksurface
- One touch adjustment
- · No wasted parts
- Award winning design
- 48 hour shipping

## Evolve series

**Dual to Triple** 

**Triple to Quad** 

Switch the 18" pole for a 30" pole