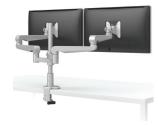

## Grow. Adapt. **Evolve.**

The innovative monitor arm series that evolves with the changing needs of the work place.

- Adapt from one up to six monitors
- Fits virtually any size monitor on any size worksurface
- One touch adjustment
- · No wasted parts
- Award winning design
- 48 hour shipping