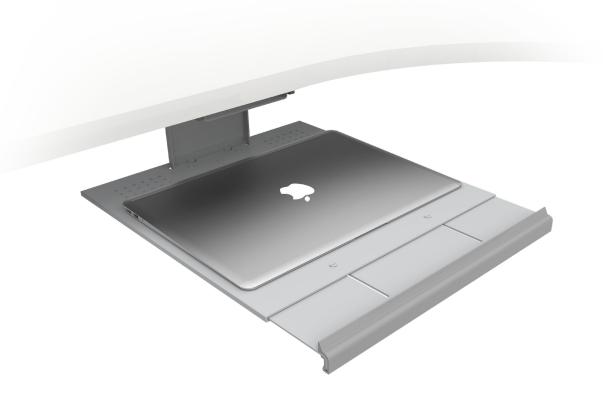

- Tech Dock is 15" in width and adjusts from 12" 17" in depth
- Mounts underneath the work surface on a 18.75" glide track
- Swivels 360° on glide track
- Fixed Mounting option without glide track
- Rubber coated grip
- Convenient cable access
- Adjustable height of 3.5" 5" under a work surface
- 100mm cooling fans can mount underneath the TECH DOCK for additional heat dissipation (hardware and fans not included)
- Weight Capacity: 20 lbs