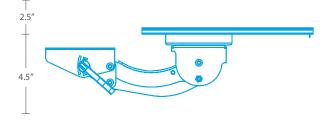

- Lift and Lock height adjustment
- +/-15° tilt adjustment and 360° rotation
- 17.75" glide track (platform will protrude 0.25" from work surface edge in its stored position)
- 7" height adjustment (2.5" above to 4.5"below track)
- Release handle for independent tilt adjustment