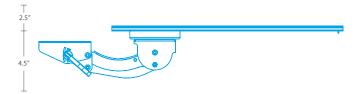

- Lift and Lock height adjustment
- +/-15° tilt adjustment and 360° rotation
- 21" glide track (platform may not fully retract in its stored position)
- 7" height adjustment (2.5" above to 4.5"below track)
- Positions platform flush with the work surface
- Release handle for independent tilt adjustment