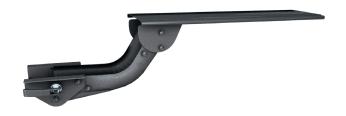

## **FEATURES**

Lift and Lock articulating arms provide quick and easy height adjustment. To position the platform to the desired height, simply tilt the platform up, then raise or lower. Release the platform and the arm will lock into place.

- Lift and Lock height adjustment
- +/-15° tilt adjustment and 360° rotation
- 21" glide track (platform may not fully retract in its stored position)
- 7" height adjustment (2.5" above to 4.5"below track)
- Positions platform flush with the work surface
- Release handle for independent tilt adjustment