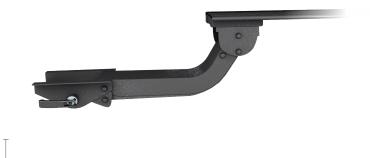

## **FEATURES**

With a generous Lift and Lock height range, our AA370 extended reach articulating arm provides additional height adjustability to meet the needs of a wide range of users.

- Lift and Lock height adjustment
- +/-15° tilt adjustment and 360° rotation
- 24.75" glide track
- 16" height adjustment (8" above to 8" below track)
- Positions platform flush with the work surface
- Release handle for independent tilt adjustment