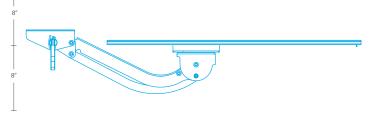

## **FEATURES**

With a generous Lift and Lock height range, our AA370 extended reach articulating arm provides additional height adjustability to meet the needs of a wide range of users.

- Lift and Lock height adjustment
- +/-15° tilt adjustment and 360° rotation
- 24.75" glide track
- 16" height adjustment (8" above to 8" below track)
- Positions platform flush with the work surface
- Release handle for independent tilt adjustment