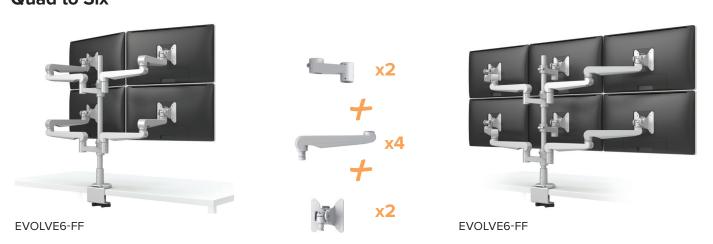

#### **Quad to Six**

Additional configurations are possible that include motion arms and slider mounts. Please contact customer service for alternative parts to make these configurations.