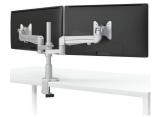

## **Evolve Series**

# esi

### GROW. ADAPT.

## **EVOLVE.**

The innovative monitor arm series that evolves with the changing needs of the work place.

- Adapt from 1 up to 6 monitors
- Fits virtually any size monitor
- · on any size worksurface
- One touch adjustment
- · No wasted parts
- · Award winning design
- Patent pending
- 48 hour shipping

#### Single to Dual







**EVOLVE1-F** 

EVOLVE2-F







**EVOLVE1-M** 

**EVOLVE2-M** 







**EVOLVE1-FF** 

**EVOLVE2-FF** 







**EVOLVE1-MS** 

**EVOLVE2-MS** 





#### **Dual to Triple**



#### **Triple to Quad**



#### **Quad to Six**



Additional configurations are possible that include motion arms and slider mounts. Please contact customer service for alternative parts to make these configurations.