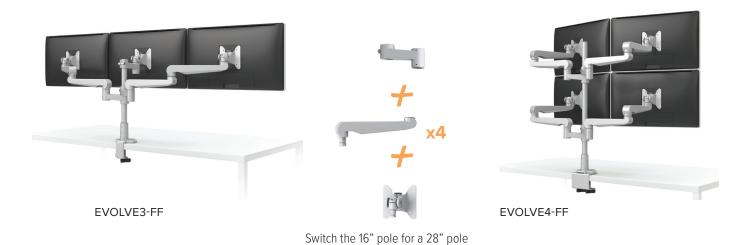

## **Evolve Series**

# esi

### GROW. ADAPT.

## **EVOLVE.**

The innovative monitor arm series that evolves with the changing needs of the work place.

- Adapt from 1 up to 6 monitors
- Fits virtually any size monitor
- · on any size worksurface
- One touch adjustment
- · No wasted parts
- · Award winning design
- Patent pending
- 48 hour shipping

#### Single to Dual







**EVOLVE1-F** 

EVOLVE2-F







**EVOLVE1-M** 

**EVOLVE2-M** 







**EVOLVE1-FF** 

**EVOLVE2-FF** 







**EVOLVE1-MS** 

**EVOLVE2-MS** 





#### **Dual to Triple**



#### **Triple to Quad**



#### **Quad to Six**



Additional configurations are possible that include motion arms and slider mounts. Please contact customer service for alternative parts to make these configurations.