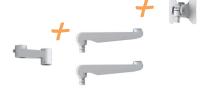

## **Evolve Series**

# esi

### GROW. ADAPT.

## **EVOLVE.**

The innovative monitor arm series that evolves with the changing needs of the work place.

- Adapt from 1 up to 6 monitors
- Fits virtually any size monitor
- · on any size worksurface
- One touch adjustment
- · No wasted parts
- · Award winning design
- Patent pending
- 48 hour shipping

#### Single to Dual







**EVOLVE1-F** 

EVOLVE2-F







**EVOLVE1-M** 

**EVOLVE2-M** 







**EVOLVE1-FF** 

**EVOLVE2-FF** 







**EVOLVE1-MS** 

**EVOLVE2-MS** 





#### **Dual to Triple**



#### **Triple to Quad**



#### **Quad to Six**



Additional configurations are possible that include motion arms and slider mounts. Please contact customer service for alternative parts to make these configurations.