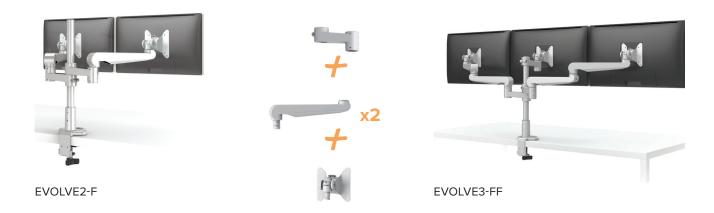

## **Evolve Series**

# esi

### GROW. ADAPT.

## **EVOLVE.**

The innovative monitor arm series that evolves with the changing needs of the work place.

- Adapt from 1 up to 6 monitors
- Fits virtually any size monitor
- · on any size worksurface
- One touch adjustment
- · No wasted parts
- · Award winning design
- Patent pending
- 48 hour shipping

#### Single to Dual







**EVOLVE1-F** 

EVOLVE2-F







**EVOLVE1-M** 

**EVOLVE2-M** 







**EVOLVE1-FF** 

**EVOLVE2-FF** 







**EVOLVE1-MS** 

**EVOLVE2-MS** 





#### **Dual to Triple**



#### **Triple to Quad**



#### **Quad to Six**



Additional configurations are possible that include motion arms and slider mounts. Please contact customer service for alternative parts to make these configurations.