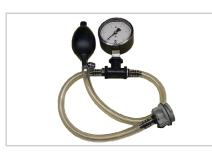

## **Cell Pressure Tester**

Used to test cells for leaks – attach to vent well-add internal pressure by squeezing the bulb-the gauge will show cell pressure.

### **Ordering Information**

| Part No.    | Description          |
|-------------|----------------------|
| BA-PRESSURE | Cell Pressure Tester |