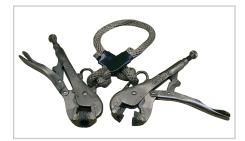

# **Cell Pullers**

Cell puller to aid in removal and/or replacement of battery cells.

### **Ordering Information**

| Part No.  | Description      |
|-----------|------------------|
| BA-PULLER | Cell Pullers Set |