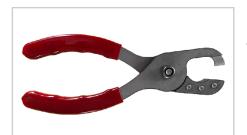

## **Contact Pliers**

Made to quickly and easily remove contacts from connector housings.

### **Ordering Information**

| Part No.  | Description                                    |
|-----------|------------------------------------------------|
| BA-PLIERS | SBX 175 & 350 & SB Contact & Connection Pliers |