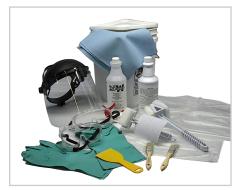

## **Battery Cleanup Kit**

The cleanup kit includes standard protective gear for batteries as well as cleanup items for spills and other battery cleanup.

- Bucket & Lid
- Regular Gloves
- (2) Scrubbing Brushes
- Battery Wash
- Battery Cleaning Brushes
- Plastic Scraper
- Battery Dry-Wipes
- Light Duty Apron
- Face Shield

#### **Ordering Information**

| Part No.   | Description           |
|------------|-----------------------|
| BA-CLEANUP | Complete Clean-Up Kit |