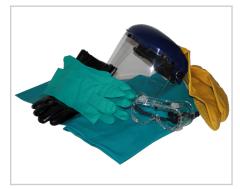

# **Battery Safety Kit**

The safety kit includes standard protective gear for working around batteries. The kit includes:

- Storage Bag
- HD Apron

•

•

- HD Gloves
- Regular Gloves
- Over-Boots
- Goggles
- Face Shield

#### **Ordering Information**

| Part No.  | Description                 |
|-----------|-----------------------------|
| BA-SAFETY | Complete Battery Safety Kit |