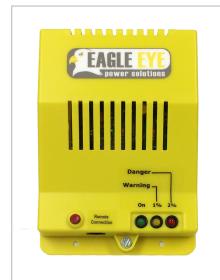

# **HGD-2000 Hydrogen Gas Detector**

Model # HGD-2000

HGD-2000

**Product Overview** 

The **HGD-2000 Hydrogen Gas Detector** allows the user to monitor hydrogen gas buildup in storage rooms and facilities that house batteries. The HGD-2000 is easy-to-use and easy-to-install. The detector has a terminal block for connection to single-phase AC power source and two internal relays. The relays can be used to switch a remote exhaust fan and/or alarm on and off. If the concentration of hydrogen gas in the air surrounding the sensor reaches 1% by volume, the yellow LED will light and the 1% internal relay will close. A four second delay prevents false activation. If the concentration reaches 2%, the red LED will flash, the internal 80 db warning alarm will sound, and the 2% internal relay will close.

| Technical Specifications |                                                                                                                                                                                                                                                                             |
|--------------------------|-----------------------------------------------------------------------------------------------------------------------------------------------------------------------------------------------------------------------------------------------------------------------------|
| Alarm Relay:             | (2) form C contacts provided, user-configurable connections                                                                                                                                                                                                                 |
| Mounting:                | (4) 4.5 mm (3/16 in) screws                                                                                                                                                                                                                                                 |
| Operating Environment:   | Temperature: -10 – 40 °C (14 – 104 °F)                                                                                                                                                                                                                                      |
| Power Requirements:      | 85 – 265 VAC, 50/60 Hz (standard)<br>17 – 60 VDC (upon request)                                                                                                                                                                                                             |
| Compliance:              | IEEE Standard 450; National Fire Protection Agency (NFPA) Article 64; NFPA 2: Hydrogen Technologies Code; Uniform Building Code (UBC) Section 6400; National Electric Code (NEC) Section 480.9 (A); NEC 501.125 (B); NEC 501.105 (1)-3 - use in Class 1 Division 2 Group B. |
| Dimensions:              | 178 x 120 x 55 mm (7 x 4.75 x 2.5 in)                                                                                                                                                                                                                                       |