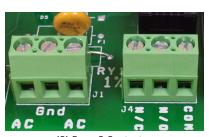

(2) Form C Contacts

**Control Box** 

| Technical Specifications |                                                                                                                                                                                                                                                                             |
|--------------------------|-----------------------------------------------------------------------------------------------------------------------------------------------------------------------------------------------------------------------------------------------------------------------------|
| Alarm Relay:             | (2) form C contacts provided, user-configurable connections                                                                                                                                                                                                                 |
| Mounting:                | (4) 4.5 mm (3/16 in) screws                                                                                                                                                                                                                                                 |
| Operating Environment:   | Temperature: -10 – 40 °C (14 – 104 °F)                                                                                                                                                                                                                                      |
| Power Requirements:      | 85 – 265 VAC, 50/60 Hz (standard)<br>17 – 60 VDC (upon request)                                                                                                                                                                                                             |
| Compliance:              | IEEE Standard 450; National Fire Protection Agency (NFPA) Article 64; NFPA 2: Hydrogen Technologies Code; Uniform Building Code (UBC) Section 6400; National Electric Code (NEC) Section 480.9 (A); NEC 501.125 (B); NEC 501.105 (1)-3 - use in Class 1 Division 2 Group B. |
| Dimensions:              | 178 x 120 x 55 mm (7 x 4.75 x 2.5 in)                                                                                                                                                                                                                                       |