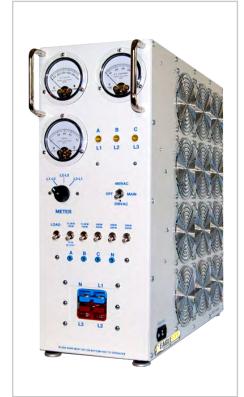

#### **Product Overview**

The **LB-60-100** Load Bank is designed to provide a temporary load for field servicing and testing 480VAC and 208VAC three phase 60HZ generators and inverters. The LB-60-100 load bank is air cooled. A 120VAC outlet is required to operate the fans and relays. The load is 100KW at 480VAC and 80KW at 208VAC. The unit will also test 120VAC & 240 VAC single phase.

Eagle Eye's AC Load Banks are among the smallest AC load banks in the industry that offer unmatched capacities with rugged durability. Each load bank is fully self-contained and designed for portable AC load testing that can easily withstand harsh testing environments. Straightforward individual fan switches, load step switches, and master load switches make the unit user-friendly. Safety features are equipped on every AC Load Bank for fast acting, branch circuit fuse protection and sensors to prevent overheating and current overload.

### **Product Features**

- Portable, lightweight, and durable
- Temperature sensor removes load when over-temperature is detected
- Easy-to-use switches & controls for fan, load steps & master load
- Low-noise, high velocity cooling system
- Power indicator lights
- Quick connect for cables