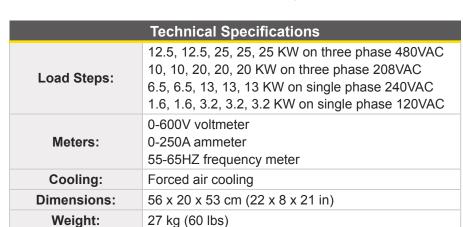

#### **Product Overview**

The **LB-60-100** Load Bank is designed to provide a temporary load for field servicing and testing 480VAC and 208VAC three phase 60HZ generators and inverters. The LB-60-100 load bank is air cooled. A 120VAC outlet is required to operate the fans and relays. The load is 100KW at 480VAC and 80KW at 208VAC. The unit will also test 120VAC & 240 VAC single phase.