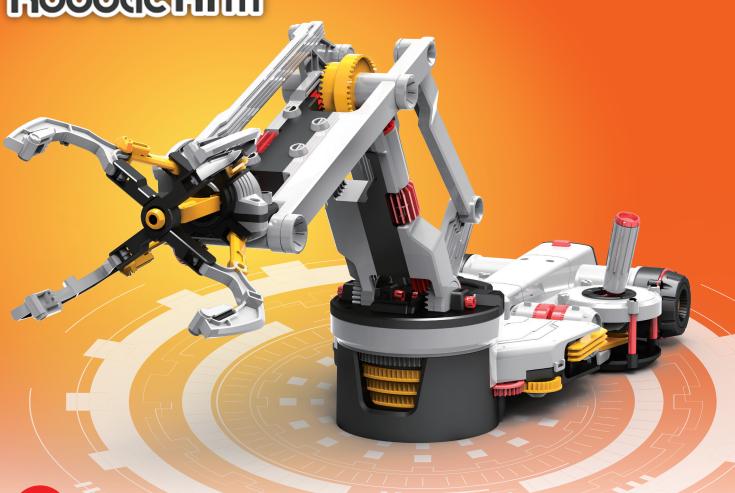

## Elenco® Joysticks Robotic Arm

This innovative robotic arm applies different mechanical basics. Users can watch how the inner parts work in tandem, such as: connecting rods to pilot the planetary gear system, or gear movement to activate transmission. Unlock the safety switch and turn on the red power button, the robotic arm enters stand-by mode and the rumbling of operation leads you to a mechanical gaming experience. This new arm can be operated by two joysticks to control the 4 axes toward 8 directions simultaneously and easily. Maximize the types of objects to grab by opening the ends, with the interchangeable 2-claws and 4-claws grippers. It can even work as a claw machine! By assembly and hands-on doing, kids can build mechanical knowledge and problem solving skills. This STEM robotic arm is educational and fun!