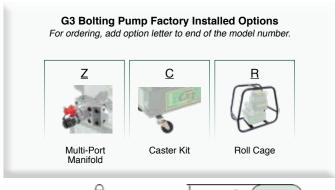

Reservoir Capacity
 ▶ 1 - 2.5 gallons

 Weight
 ▶ 57 - 69 lbs.

 Maximum Pressure
 ▶ 10,000 psi

- ► Heavy Duty bolting pump is ideal for use with small to mid-sized torque wrenches.
- ► High performance two-stage pump provides higher cross-over pressure for faster cycle times and tool operation; 46 cubic inches / minute @ 10,000 PSI.
- ▶ Powered by a 115V 60Hz, 1-1/8 hp universal motor.

## **TORQUE HOSES - page 89**

Heavy duty, thermo-plastic torque wrench hoses to meet your requirements.

## **TORQUE WRENCHES -**

Torque wrenches available in lightweight square drive, or low clearance wrenches.

The ease of operation and mobility from the G3 bolting pump was needed to repair the massive chuck on this CNC machine. ▼







| Reservoir<br>(Gallons) | A     | В    | C    | D    |  |
|------------------------|-------|------|------|------|--|
| , ,                    | (in)  | (in) | (in) | (in) |  |
| 1.5                    | 15.13 | 8.75 | 19   | 5.96 |  |
| 2.5                    | 17    | 9.75 | 19   | 5.96 |  |

\* For 230 VAC pump use "2" in the 3rd character of the model number. Motor specifications 0,8 kw single phase, 10 amps @ 230 VAC.

| Model  | Pressure Rating (psi)<br>Stages |        | Output Flow<br>(cu.in./min.) Stages |     | Motor Spec. |        | Valve<br>Type | Pendant<br>Control | Usable Oil<br>(Gallons) | Weight<br>(lbs) |
|--------|---------------------------------|--------|-------------------------------------|-----|-------------|--------|---------------|--------------------|---------