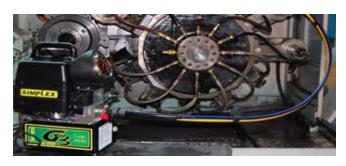

## **TORQUE WRENCHES -**

Torque wrenches available in lightweight square drive, or low clearance wrenches.

The ease of operation and mobility from the G3 bolting pump was needed to repair the massive chuck on this CNC machine. ▼