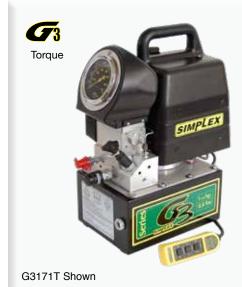

 Reservoir Capacity
 ▶ 1 - 2.5 gallons

 Weight
 ▶ 57 - 69 lbs.

 Maximum Pressure
 ▶ 10,000 psi

- ► Heavy Duty bolting pump is ideal for use with small to mid-sized torque wrenches.
- ► High performance two-stage pump provides higher cross-over pressure for faster cycle times and tool operation; 46 cubic inches / minute @ 10,000 PSI.
- ▶ Powered by a 115V 60Hz, 1-1/8 hp universal motor.

\* For 230 VAC pump use "2" in the 3rd character of the model number. Motor specifications 0,8 kw single phase, 10 amps @ 230 VAC.

| Model  | Pressure Rating (psi)<br>Stages |        | Output Flow<br>(cu.in./min.) Stages |     | Motor Spec. |        | Valve<br>Type | Pendant<br>Control | Usable Oil<br>(Gallons) | Weight<br>(lbs) |
|--------|---------------------------------|--------|-------------------------------------|-----|-------------|--------|---------------|--------------------|-------------------------|-----------------|
|        | 1st                             | 2nd    | 1st                                 | 2nd | (vac)       | (amps) |               |                    |                         |                 |
| G3171T | 1,100                           | 10,000 | 525                                 | 46  | 115         | 16     | 4W, 2P        | Motor / Solenoid   | 1                       | 57              |
| G3172T | 1,100                           | 10,000 | 525                                 | 46  | 115         | 16     | 4W, 2P        | Motor / Solenoid   | 1.5                     | 62              |
| G3173T | 1,100                           | 10,000 | 525                                 | 46  | 115         | 16     | 4W, 2P        | Motor / Solenoid   | 2.5                     | 69              |