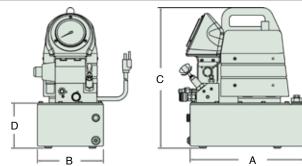

| Reservoir<br>(Gallons) | A     | В    | C    | D    |  |
|------------------------|-------|------|------|------|--|
| , ,                    | (in)  | (in) | (in) | (in) |  |
| 1.5                    | 15.13 | 8.75 | 19   | 5.96 |  |
| 2.5                    | 17    | 9.75 | 19   | 5.96 |  |