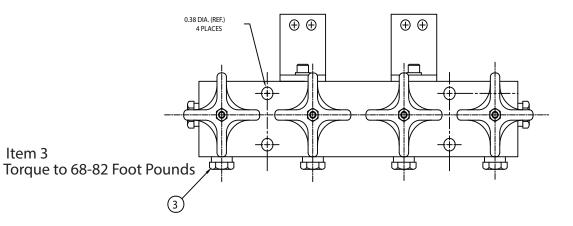

Item 2 Torque to 180-220 Inch Pounds 2

Item 3

| Item # | Description                 | Part #    | Qty. |
|--------|-----------------------------|-----------|------|
| 1      | 4 Valve Manifold            | 45345     | 1    |
| 2      | S-210 Cartridge Valve       | 45347     | 4    |
| 3      | Plug                        | 87145     | 6    |
| 4      | Angle Bracket               | DS1010630 | 2    |
| 5      | Screw                       | 6011469   | 2    |
| 6      | High Collar 1/4 Lock Washer | 84927     | 2    |