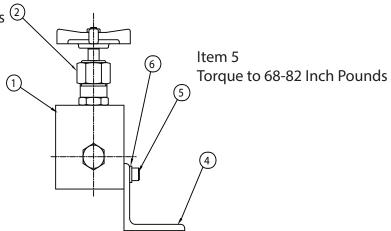

Item 2 Torque to 180-220 Inch Pounds 2

Item 3

| Item # | Description                 | Part #    | Qty. |
|--------|-----------------------------|-----------|------|
| 1      | 4 Valve Manifold            | 45345     | 1    |
| 2      | S-210 Cartridge Valve       | 45347     | 4    |
| 3      | Plug                        | 87145     | 6    |
| 4      | Angle Bracket               | DS1010630 | 2    |
| 5      | Screw                       | 6011469   | 2    |
| 6      | High Collar 1/4 Lock Washer | 84927     | 2    |