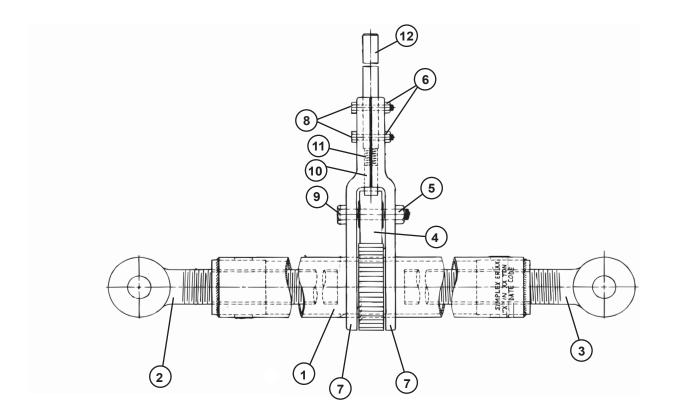

## SER10, SER20, SER30, SER40 LOADBINDER JACK REPAIR PARTS SHEET

Part Sheet # 54102 Revision - D Date: 2\_11

| ITEM | DESCRIPTION             | SER10      | SER20 | SER30 | SER40 | QTY  |
|------|-------------------------|------------|-------|-------|-------|------|
| 1    | PIPE BARREL             | 91448      | 91557 | 91564 | 91451 | 1.00 |
| 2    | SCREW (RIGHT HAND)      | 91452      | 91583 | 91584 | 91467 | 1.00 |
| 3    | SCREW (LEFT HAND)       | 95265      | 95252 | 95254 | 95253 | 1.00 |
| 4    | PAWL                    | 91522      | 91522 | 91522 | 91522 | 1.00 |
| 5    | HEX NUT                 | *          | *     | *     | *     | 1.00 |
| 6    | HEX NUT                 | *          | *     | *     | *     | 2.00 |
| 7    | SOCKET HALF             | 91548      | 91548 | 91548 | 91548 | 2.00 |
| 8    | HHCS 5/16-18X2" LG      | *          | *     | *     | *     | 2.00 |
| 9    | HHCS 5/8-11X3.25 LG     | *          | *     | *     | *     | 1.00 |
| 10   | PLUNGER                 | •          | •     | •     | •     | 1.00 |
| 11   | PLUNGER SPRING          | •          | •     | •     | •     | 1.00 |
| 12   | LEVER BAR               | 91525      | 91525 | 91525 | 91525 | 1.00 |
| •    | PLUNGER KIT COMPONENTS  | RKER104001 |       |       |       |      |
| *    | HARDWARE KIT COMPONENTS | RKER104002 |       |       |       |      |